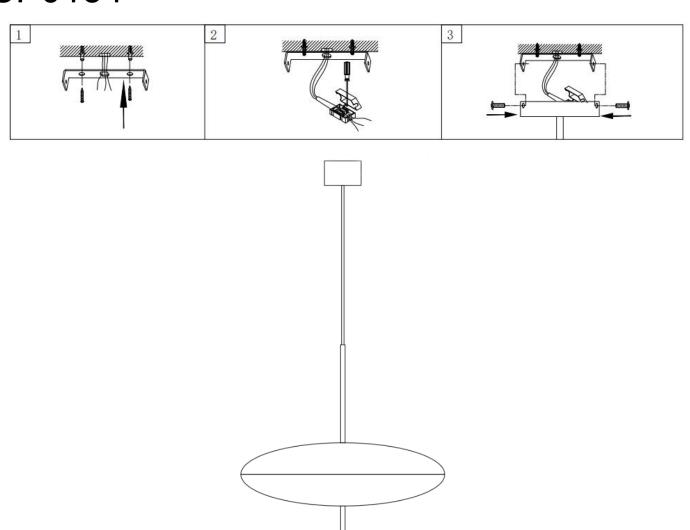

## **CP0154**



## **Installation instructions**

- 1. Please wear gloves during the installation.
- 2. Do not install on ceiling which is damp or with wet lime water.
- 3. Cut off the electricity before installation in case of being shocked.
- 4. Do cut off the electricity before washing or repairing, and use the scour without causticity.
- 5. According to the design drawings, determine the pendant lamp installation position.
- 6. Put the pendant lamp base on the ceiling, with a pencil to draw the position of the hole.
- 7. According to the base installation hole, the hammer on the ceiling.
- 8. Put an expansion tube in the place where the holes are well made to fix the screws.
- 9. Stick the base to the ceiling, adjust the level, install screws.
- 10. Press the power cord into the connector in the lig