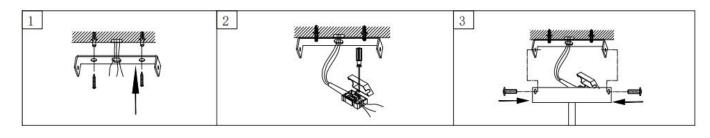

## **Installation instructions**

- 1. Please wear gloves during the installation.
- 2. Do not install on ceiling which is damp or with wet lime water.
- 3. Cut off the electricity before installation in case of being shocked.
- 4. Do cut off the electricity before washing or repairing, and use the scour without causticity.
- 5. According to the design drawings, determine the pendant lamp installation position.
- 6. Put the pendant lamp base on the ceiling, with a pencil to draw the position of the hole.
- 7. According to the base installation hole, the hammer on the ceiling.
- 8. Put an expansion tube in the place where the holes are well made to fix the screws.
- 9. Stick the base to the ceiling, adjust the level, install screws.
- 10. Press the power cord into the connector in the light box.
- 11. If the light needs to be cleaned, should use the dry antistic fabric, clean it in one direction.
- 12. Try to turn on the light.
- 13. Please cut off the electricity and wait until the bulb gets cooling before replacing the bulb in case of being burned.