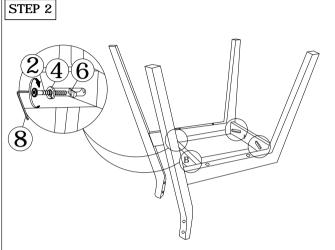

## KEEP ALL HARDWARE PART OUT OF REACH OF CHILDREN

| HARDWARE LIST |                            |          |        |
|---------------|----------------------------|----------|--------|
| ITEM          | DESCRIPTION                |          | QTY    |
| 1             | JCBC BOLT M6 X 70MM (RB)   |          | 4 PCS  |
| 2             | JCBC BOLT M6 X 50MM (RB)   |          | 4 PCS  |
| 3             | JCBC BOLT M6 X 30MM (RB)   |          | 4 PCS  |
| 4             | SPRING WASHER 5/16" (RB)   | <b>@</b> | 12 PCS |
| 5             | FLAT WASHER M6 X 13MM (RB) | <b>©</b> | 8 PCS  |
| 6             | SCREW PIN 15x15MM          | 707      | 4 PCS  |
| 7             | WOOD DOWEL M10 X 30MM      |          | 8 PCS  |
| 8             | ALLEN KEY M4 (BALL SHAPE)  | -        | 1 PC   |
| 9             | WOOD BUTTON (BIG)          | 9        | 4 PCS  |
|               |                            |          |        |

| PART LIST |                       |       |  |
|-----------|-----------------------|-------|--|
| ITEM      | DESCRIPTION           | QTY   |  |
| A         | CHAIR LEG ( L&R )     | 2 PCS |  |
| В         | CENTER STRECHER (F&B) | 2 PCS |  |
| С         | BACK REST             | 1 PC  |  |
| D         | CHAIR SEAT            | 1 PC  |  |