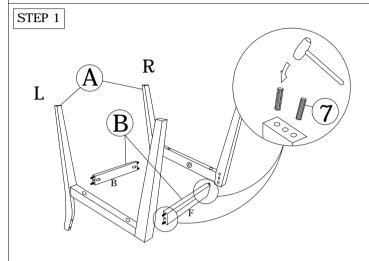

| PART LIST |                       |       |  |
|-----------|-----------------------|-------|--|
| ITEM      | DESCRIPTION           | QTY   |  |
| A         | CHAIR LEG ( L&R )     | 2 PCS |  |
| В         | CENTER STRECHER (F&B) | 2 PCS |  |
| С         | BACK REST             | 1 PC  |  |
| D         | CHAIR SEAT            | 1 PC  |  |

## KEEP ALL HARDWARE PART OUT OF REACH OF CHILDREN

| HARDWARE LIST |                            |          |        |
|---------------|----------------------------|----------|--------|
| ITEM          | DESCRIPTION                |          | QTY    |
| 1             | JCBC BOLT M6 X 70MM (RB)   |          | 4 PCS  |
| 2             | JCBC BOLT M6 X 50MM (RB)   |          | 4 PCS  |
| 3             | JCBC BOLT M6 X 30MM (RB)   |          | 4 PCS  |
| 4             | SPRING WASHER 5/16" (RB)   | <b>@</b> | 12 PCS |
| 5             | FLAT WASHER M6 X 13MM (RB) | <b>©</b> | 8 PCS  |
| 6             | SCREW PIN 15x15MM          | 707      | 4 PCS  |
| 7             | WOOD DOWEL M10 X 30MM      |          | 8 PCS  |
| 8             | ALLEN KEY M4 (BALL SHAPE)  | -        | 1 PC   |
| 9             | WOOD BUTTON (BIG)          | 9        | 4 PCS  |
|               |                            |          |        |