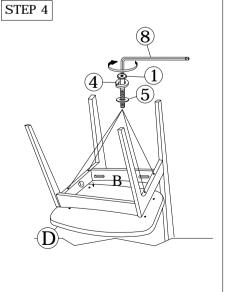

## KEEP ALL HARDWARE PART OUT OF REACH OF CHILDREN

| HARDWARE LIST |                            |          |        |
|---------------|----------------------------|----------|--------|
| ITEM          | DESCRIPTION                |          | QTY    |
| 1             | JCBC BOLT M6 X 70MM (RB)   |          | 4 PCS  |
| 2             | JCBC BOLT M6 X 50MM (RB)   |          | 4 PCS  |
| 3             | JCBC BOLT M6 X 30MM (RB)   |          | 4 PCS  |
| 4             | SPRING WASHER 5/16" (RB)   | <b>@</b> | 12 PCS |
| 5             | FLAT WASHER M6 X 13MM (RB) | <b>©</b> | 8 PCS  |
| 6             | SCREW PIN 15x15MM          | 707      | 4 PCS  |
| 7             | WOOD DOWEL M10 X 30MM      |          | 8 PCS  |
| 8             | ALLEN KEY M4 (BALL SHAPE)  | -        | 1 PC   |
| 9             | WOOD BUTTON (BIG)          | 9        | 4 PCS  |
|               |                            |          |        |

| PART LIST |                       |       |  |
|-----------|-----------------------|-------|--|
| ITEM      | DESCRIPTION           | QTY   |  |
| A         | CHAIR LEG ( L&R )     | 2 PCS |  |
| В         | CENTER STRECHER (F&B) | 2 PCS |  |
| С         | BACK REST             | 1 PC  |  |
| D         | CHAIR SEAT            | 1 PC  |  |