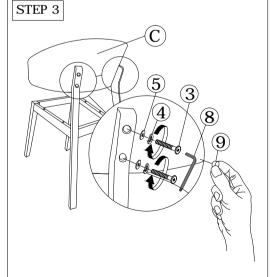

## KEEP ALL HARDWARE PART OUT OF REACH OF CHILDREN

| HARDWARE LIST |                            |          |        |
|---------------|----------------------------|----------|--------|
| ITEM          | DESCRIPTION                |          | QTY    |
| 1             | JCBC BOLT M6 X 70MM (RB)   |          | 4 PCS  |
| 2             | JCBC BOLT M6 X 50MM (RB)   |          | 4 PCS  |
| 3             | JCBC BOLT M6 X 30MM (RB)   |          | 4 PCS  |
| 4             | SPRING WASHER 5/16" (RB)   | <b>@</b> | 12 PCS |
| 5             | FLAT WASHER M6 X 13MM (RB) | <b>©</b> | 8 PCS  |
| 6             | SCREW PIN 15x15MM          | 707      | 4 PCS  |
| 7             | WOOD DOWEL M10 X 30MM      |          | 8 PCS  |
| 8             | ALLEN KEY M4 (BALL SHAPE)  | -        | 1 PC   |
| 9             | WOOD BUTTON (BIG)          | 9        | 4 PCS  |
|               |                            |          |        |

| PART LIST |                       |       |  |
|-----------|-----------------------|-------|--|
| ITEM      | DESCRIPTION           | QTY   |  |
| A         | CHAIR LEG ( L&R )     | 2 PCS |  |
| В         | CENTER STRECHER (F&B) | 2 PCS |  |
| С         | BACK REST             | 1 PC  |  |
| D         | CHAIR SEAT            | 1 PC  |  |