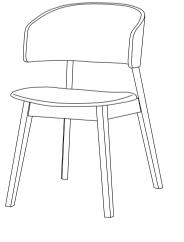

## DINING CHAIR

COMPLETED CHAIR ASSEMBLY Read instructions carefully. Remove all wrapping material, staples and straps from the carton. See hardware and furniture part list for guiddance. Be sure you have all parts before you start assembling. Place all wooden furniture part a clean and flat soft surface, such as carpet or rug to prevent from being scratched.