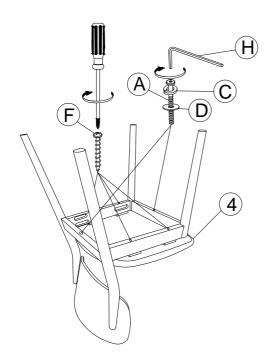

## CAUTION KEEP ALL THE PARTS OUT OF REACH OF CHILDREN

| ITEM | РНОТО         | HARDWARE NAME              | QTY             |
|------|---------------|----------------------------|-----------------|
| A    |               | JCBC BOLT M6 X 60MM (RB)   | 2<br>(+1 extra) |
| В    | @             | JCBC BOLT M6 X 50MM (RB)   | 6<br>(+1 extra) |
| ©    |               | SPRING WASHER 5/16" (RB)   | 8<br>(+2 extra) |
| D    | 0             | FLAT WASHER M6 X 13MM (RB) | 2<br>(+1 extra) |
| E    |               | SCREW PIN 15x15MM          | 6<br>(+1 extra) |
| F    | <i>&lt;</i> 0 | PH 5 x 32MM (BLK)          | 4<br>(+1 extra) |
| G    |               | WOOD DOWEL M10x30MM        | 6<br>(+1 extra) |
| H    |               | ALLEN KEY M4 (BALL SHAPE)  | 1               |

| ITEM | РНОТО | PART NAME       | QTY |
|------|-------|-----------------|-----|
| 1    |       | CHAIR BACK      | 1   |
| 2    |       | FRONT LEG       | 1   |
| 3    |       | SIDE RAIL (L/R) | 2   |
| 4    |       | CHAIR SEAT      | 1   |