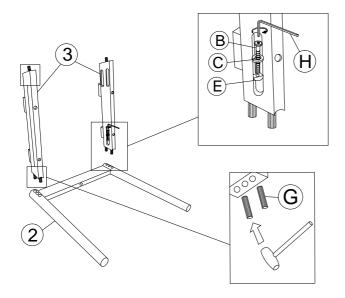

## CAUTION KEEP ALL THE PARTS OUT OF REACH OF CHILDREN

| ITEM | РНОТО         | HARDWARE NAME              | QTY             |
|------|---------------|----------------------------|-----------------|
| A    |               | JCBC BOLT M6 X 60MM (RB)   | 2<br>(+1 extra) |
| В    | @             | JCBC BOLT M6 X 50MM (RB)   | 6<br>(+1 extra) |
| ©    |               | SPRING WASHER 5/16" (RB)   | 8<br>(+2 extra) |
| D    | 0             | FLAT WASHER M6 X 13MM (RB) | 2<br>(+1 extra) |
| E    |               | SCREW PIN 15x15MM          | 6<br>(+1 extra) |
| F    | <i>&lt;</i> 0 | PH 5 x 32MM (BLK)          | 4<br>(+1 extra) |
| G    |               | WOOD DOWEL M10x30MM        | 6<br>(+1 extra) |
| H    |               | ALLEN KEY M4 (BALL SHAPE)  | 1               |

| ITEM | РНОТО | PART NAME       | QTY |
|------|-------|-----------------|-----|
| 1    |       | CHAIR BACK      | 1   |
| 2    |       | FRONT LEG       | 1   |
| 3    |       | SIDE RAIL (L/R) | 2   |
| 4    |       | CHAIR SEAT      | 1   |