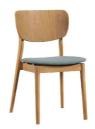

| ITEM | РНОТО | PART NAME       | QTY |
|------|-------|-----------------|-----|
| 1    |       | CHAIR BACK      | 1   |
| 2    |       | FRONT LEG       | 1   |
| 3    |       | SIDE RAIL (L/R) | 2   |
| 4    |       | CHAIR SEAT      | 1   |