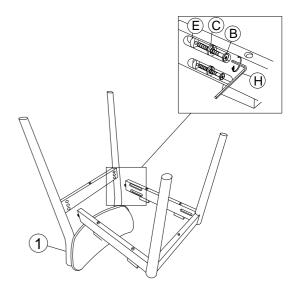

## CAUTION KEEP ALL THE PARTS OUT OF REACH OF CHILDREN

| ITEM | РНОТО         | HARDWARE NAME              | QTY             |
|------|---------------|----------------------------|-----------------|
| A    |               | JCBC BOLT M6 X 60MM (RB)   | 2<br>(+1 extra) |
| В    | @             | JCBC BOLT M6 X 50MM (RB)   | 6<br>(+1 extra) |
| ©    |               | SPRING WASHER 5/16" (RB)   | 8<br>(+2 extra) |
| D    | 0             | FLAT WASHER M6 X 13MM (RB) | 2<br>(+1 extra) |
| E    |               | SCREW PIN 15x15MM          | 6<br>(+1 extra) |
| F    | <i>&lt;</i> 0 | PH 5 x 32MM (BLK)          | 4<br>(+1 extra) |
| G    |               | WOOD DOWEL M10x30MM        | 6<br>(+1 extra) |
| H    |               | ALLEN KEY M4 (BALL SHAPE)  | 1               |

| ITEM | РНОТО | PART NAME       | QTY |
|------|-------|-----------------|-----|
| 1    |       | CHAIR BACK      | 1   |
| 2    |       | FRONT LEG       | 1   |
| 3    |       | SIDE RAIL (L/R) | 2   |
| 4    |       | CHAIR SEAT      | 1   |