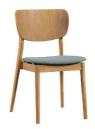

| ITEM | РНОТО | PART NAME       | QTY |
|------|-------|-----------------|-----|
| 1    |       | CHAIR BACK      | 1   |
| 2    |       | FRONT LEG       | 1   |
| 3    |       | SIDE RAIL (L/R) | 2   |
| 4    |       | CHAIR SEAT      | 1   |