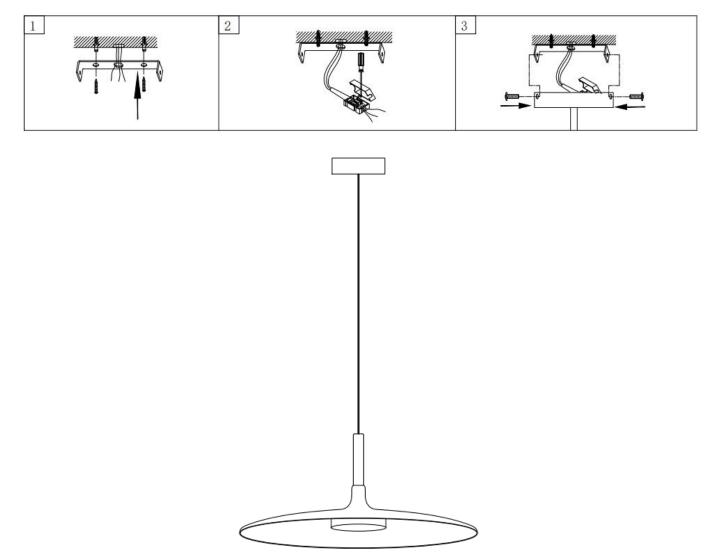

## Installation instructions

- 1. Please wear gloves during the installation.
- 2. Do not install on ceiling which is damp or with wet lime water.
- 3. Cut off the electricity before installation in case of being shocked.
- 4. Do cut off the electricity before washing or repairing, and use the scour without causticity.
- 5. According to the design drawings, determine the pendant lamp installation position.
- 6. Put the pendant lamp base on the ceiling, with a pencil to draw the position of the hole.
- 7. According to the base installation hole, the hammer on the ceiling.
- 8. Put an expansion tube in the place where the holes are well made to fix the screws.
- 9. Stick the base to the ceiling, adjust the level, install screws.
- 10. Press the power cord into the connector in the light box.
- 11. If the light needs to be cleaned, should use the dry antistic fabric, clean it in one direction.
- 12. Try to turn on the light.
- 13. Please cut off the electricity and wait until the bulb gets cooling before replacing the bulb in case of being burned.