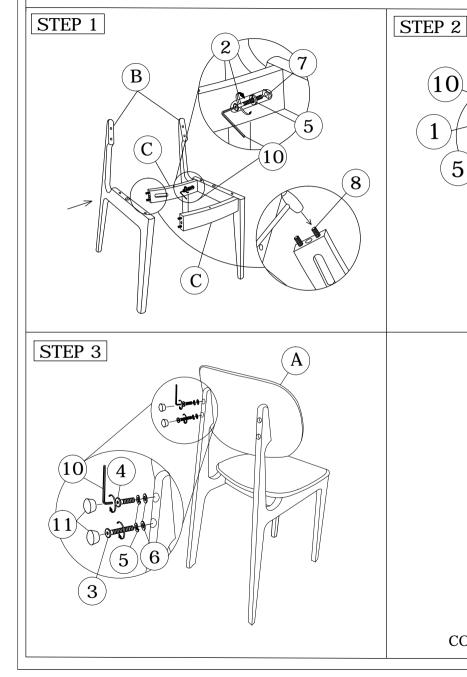

## DINING CHAIR

Read instruction carefully. Remove all wrapping material, staples and straps from the carton. See Hardware and Furniture Parts List for guidance. Be sure you have all parts before you start assembling. Place all wooden furniture parts of a clean and flat soft surface, such as car -pet or rug to prevent from being scratched.

## CAUTION :

D

KEEP ALL HARDWARE PARTS OUT OF REACH OF CHILDREN.

| HARDWARE LIST |                           |                                              |        |
|---------------|---------------------------|----------------------------------------------|--------|
| ITEM          | DESCRIPTIO                | N                                            | QTY    |
| 1             | JCBC M6 X 70MM (RB)       | <u>aaaaaaaaaaaaaaaaaaaaaaaaaaaaaaaaaaaaa</u> | 4 PCS  |
| 2             | JCBC M6 X 50MM (RB)       | <u>aaaaaaaaaaaaaaaaaaaaaaaaaaaaaaaaaaaaa</u> | 4 PCS  |
| 3             | JCBC M6 X 40MM (RB)       | <u>aaaaaaa (</u> )                           | 2 PCS  |
| 4             | JCBC M6 X 25MM (RB)       | aaaaaaa (i)                                  | 2 PCS  |
| 5             | SPRING WASHER 5/16" (RB)  | Q                                            | 12 PCS |
| 6             | FLAT WASHER 6 X13MM (RB)  | 0                                            | 4 PCS  |
| 7             | SCREW PIN 15MM x 15MM     | Ø                                            | 4 PCS  |
| 8             | WOOD DOWEL M10x30MM       |                                              | 8 PCS  |
| 9             | PH5 x 32MM (BLK)          | ~ <del></del>                                | 2 PCS  |
| 10            | ALLEN KEY M4 (BALL SHAPE) |                                              | 1 PC   |
| 11            | WOOD BUTTON               | 0                                            | 4 PC   |

| PART LIST |                   |       |  |
|-----------|-------------------|-------|--|
| ITEM      | DESCRIPTION       | QTY   |  |
| A         | CHAIR BACK        | 1 PC  |  |
| В         | CHAIR LEG L/R     | 2 PCS |  |
| С         | FRONT & BACK RAIL | 2 PCS |  |
| D         | CHAIR SEAT        | 1 PC  |  |