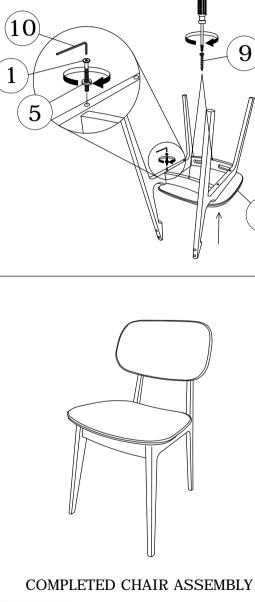

## DINING CHAIR

Read instruction carefully. Remove all wrapping material, staples and straps from the carton. See Hardware and Furniture Parts List for guidance. Be sure you have all parts before you start assembling. Place all wooden furniture parts of a clean and flat soft surface, such as car -pet or rug to prevent from being scratched.

## CAUTION :

D

KEEP ALL HARDWARE PARTS OUT OF REACH OF CHILDREN.

| HARDWARE LIST |                           |                                              |        |
|---------------|---------------------------|----------------------------------------------|--------|
| ITEM          | DESCRIPTIO                | N                                            | QTY    |
| 1             | JCBC M6 X 70MM (RB)       | <u>aaaaaaaaaaaaaaaaaaaaaaaaaaaaaaaaaaaaa</u> | 4 PCS  |
| 2             | JCBC M6 X 50MM (RB)       | <u>aaaaaaaaaaaaaaaaaaaaaaaaaaaaaaaaaaaaa</u> | 4 PCS  |
| 3             | JCBC M6 X 40MM (RB)       | <u>aaaaaaa (</u> )                           | 2 PCS  |
| 4             | JCBC M6 X 25MM (RB)       | aaaaaaa (i)                                  | 2 PCS  |
| 5             | SPRING WASHER 5/16" (RB)  | Q                                            | 12 PCS |
| 6             | FLAT WASHER 6 X13MM (RB)  | 0                                            | 4 PCS  |
| 7             | SCREW PIN 15MM x 15MM     | Ø                                            | 4 PCS  |
| 8             | WOOD DOWEL M10x30MM       |                                              | 8 PCS  |
| 9             | PH5 x 32MM (BLK)          | ~ <del></del>                                | 2 PCS  |
| 10            | ALLEN KEY M4 (BALL SHAPE) |                                              | 1 PC   |
| 11            | WOOD BUTTON               | 0                                            | 4 PC   |

| PART LIST |                   |       |  |
|-----------|-------------------|-------|--|
| ITEM      | DESCRIPTION       | QTY   |  |
| A         | CHAIR BACK        | 1 PC  |  |
| В         | CHAIR LEG L/R     | 2 PCS |  |
| С         | FRONT & BACK RAIL | 2 PCS |  |
| D         | CHAIR SEAT        | 1 PC  |  |