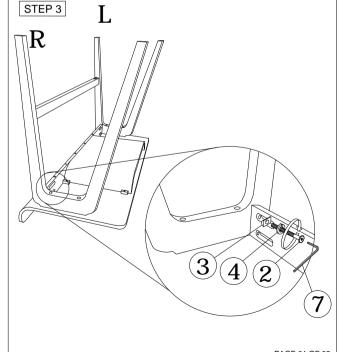

| PART LIST |                 |       | HARDWARE LIST |                           |       |  |
|-----------|-----------------|-------|---------------|---------------------------|-------|--|
| ITEM      | DESCRIPTION     | QTY   | ITEM          | DESCRIPTION               | QTY   |  |
| Α         | TABLE TOP ASSY  | 1 PC  | 1             | JCBC BOLT M6 X 80MM (RB)  | 4 PCS |  |
| В         | TABLE LEG (L/R) | 2 PCS | 2             | JCBC BOLT M6 X 50MM (RB)  | 6 PCS |  |
| С         | SUPPORT BAR     | 1 PC  | 3             | SCREW PIN 15 x 15         | 6 PCS |  |
|           |                 |       | 4             | SPRING WASHER 5/16" (RB)  | 10PCS |  |
|           |                 |       | 5             | FLAT WASHER M6x13MM (RB)  | 4 PCS |  |
|           |                 |       | 6             | WOOD DOWEL M10 x 30MM     | 4 PCS |  |
|           |                 |       | 7             | ALLEN KEY M4 (BALL SHAPE) | 1 PC  |  |

| PART LIST |                 |       | HARDWARE LIST |                           |       |  |
|-----------|-----------------|-------|---------------|---------------------------|-------|--|
| ITEM      | DESCRIPTION     | QTY   | ITEM          | DESCRIPTION               | QTY   |  |
| Α         | TABLE TOP ASSY  | 1 PC  | 1             | JCBC BOLT M6 X 80MM (BLK) | 4 PCS |  |
| В         | TABLE LEG (L/R) | 2 PCS | 2             | JCBC BOLT M6 X 50MM (RB)  | 6 PCS |  |
| С         | SUPPORT BAR     | 1 PC  | 3             | SCREW PIN 15 x 15         | 6 PCS |  |
|           |                 |       | 4             | SPRING WASHER 5/16" (RB)  | 10PCS |  |
|           |                 |       | 5             | FLAT WASHER M6x13MM (RB)  | 4PCS  |  |
|           |                 |       | 6             | WOOD DOWEL M10 x 30MM     | 4 PCS |  |
|           |                 |       | 7             | ALLEN KEY M4 (BALL SHAPE) | 1 PC  |  |