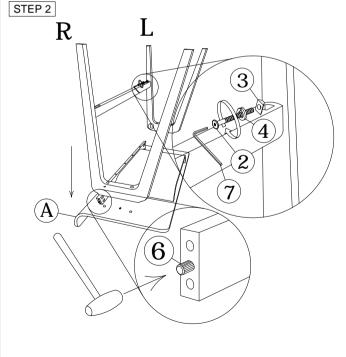

| PART LIST |                 |       | HARDWARE LIST |                           |       |  |
|-----------|-----------------|-------|---------------|---------------------------|-------|--|
| ITEM      | DESCRIPTION     | QTY   | ITEM          | DESCRIPTION               | QTY   |  |
| Α         | TABLE TOP ASSY  | 1 PC  | 1             | JCBC BOLT M6 X 80MM (RB)  | 4 PCS |  |
| В         | TABLE LEG (L/R) | 2 PCS | 2             | JCBC BOLT M6 X 50MM (RB)  | 6 PCS |  |
| С         | SUPPORT BAR     | 1 PC  | 3             | SCREW PIN 15 x 15         | 6 PCS |  |
|           |                 |       | 4             | SPRING WASHER 5/16" (RB)  | 10PCS |  |
|           |                 |       | 5             | FLAT WASHER M6x13MM (RB)  | 4 PCS |  |
|           |                 |       | 6             | WOOD DOWEL M10 x 30MM     | 4 PCS |  |
|           |                 |       | 7             | ALLEN KEY M4 (BALL SHAPE) | 1 PC  |  |

| PART LIST |                 |       | HARDWARE LIST |                           |       |  |
|-----------|-----------------|-------|---------------|---------------------------|-------|--|
| ITEM      | DESCRIPTION     | QTY   | ITEM          | DESCRIPTION               | QTY   |  |
| Α         | TABLE TOP ASSY  | 1 PC  | 1             | JCBC BOLT M6 X 80MM (BLK) | 4 PCS |  |
| В         | TABLE LEG (L/R) | 2 PCS | 2             | JCBC BOLT M6 X 50MM (RB)  | 6 PCS |  |
| С         | SUPPORT BAR     | 1 PC  | 3             | SCREW PIN 15 x 15         | 6 PCS |  |
|           |                 |       | 4             | SPRING WASHER 5/16" (RB)  | 10PCS |  |
|           |                 |       | 5             | FLAT WASHER M6x13MM (RB)  | 4PCS  |  |
|           |                 |       | 6             | WOOD DOWEL M10 x 30MM     | 4 PCS |  |
|           |                 |       | 7             | ALLEN KEY M4 (BALL SHAPE) | 1 PC  |  |