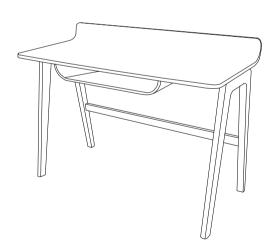

----------------|-------|--|
| ITEM      | DESCRIPTION     | QTY   | ITEM          | DESCRIPTION               | QTY   |  |
| Α         | TABLE TOP ASSY  | 1 PC  | 1             | JCBC BOLT M6 X 80MM (BLK) | 4 PCS |  |
| В         | TABLE LEG (L/R) | 2 PCS | 2             | JCBC BOLT M6 X 50MM (RB)  | 6 PCS |  |
| С         | SUPPORT BAR     | 1 PC  | 3             | SCREW PIN 15 x 15         | 6 PCS |  |
|           |                 |       | 4             | SPRING WASHER 5/16" (RB)  | 10PCS |  |
|           |                 |       | 5             | FLAT WASHER M6x13MM (RB)  | 4PCS  |  |
|           |                 |       | 6             | WOOD DOWEL M10 x 30MM     | 4 PCS |  |
|           |                 |       | 7             | ALLEN KEY M4 (BALL SHAPE) | 1 PC  |  |

STEP 4





STUDY DESK COMPLETED ASSEMBLY

PAGE 02 OF 02