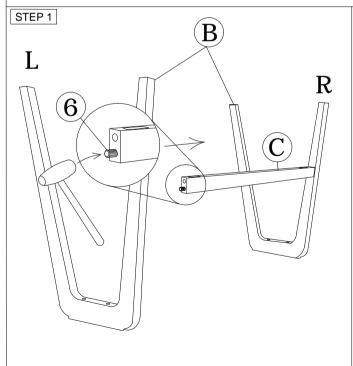

| PART LIST |                 |       | HARDWARE LIST |                           |       |  |
|-----------|-----------------|-------|---------------|---------------------------|-------|--|
| ITEM      | DESCRIPTION     | QTY   | ITEM          | DESCRIPTION               | QTY   |  |
| Α         | TABLE TOP ASSY  | 1 PC  | 1             | JCBC BOLT M6 X 80MM (RB)  | 4 PCS |  |
| В         | TABLE LEG (L/R) | 2 PCS | 2             | JCBC BOLT M6 X 50MM (RB)  | 6 PCS |  |
| С         | SUPPORT BAR     | 1 PC  | 3             | SCREW PIN 15 x 15         | 6 PCS |  |
|           |                 |       | 4             | SPRING WASHER 5/16" (RB)  | 10PCS |  |
|           |                 |       | 5             | FLAT WASHER M6x13MM (RB)  | 4 PCS |  |
|           |                 |       | 6             | WOOD DOWEL M10 x 30MM     | 4 PCS |  |
|           |                 |       | 7             | ALLEN KEY M4 (BALL SHAPE) | 1 PC  |  |

| PART LIST |                 |       | HARDWARE LIST |                           |       |  |
|-----------|-----------------|-------|---------------|---------------------------|-------|--|
| ITEM      | DESCRIPTION     | QTY   | ITEM          | DESCRIPTION               | QTY   |  |
| Α         | TABLE TOP ASSY  | 1 PC  | 1             | JCBC BOLT M6 X 80MM (BLK) | 4 PCS |  |
| В         | TABLE LEG (L/R) | 2 PCS | 2             | JCBC BOLT M6 X 50MM (RB)  | 6 PCS |  |
| С         | SUPPORT BAR     | 1 PC  | 3             | SCREW PIN 15 x 15         | 6 PCS |  |
|           |                 |       | 4             | SPRING WASHER 5/16" (RB)  | 10PCS |  |
|           |                 |       | 5             | FLAT WASHER M6x13MM (RB)  | 4PCS  |  |
|           |                 |       | 6             | WOOD DOWEL M10 x 30MM     | 4 PCS |  |
|           |                 |       | 7             | ALLEN KEY M4 (BALL SHAPE) | 1 PC  |  |