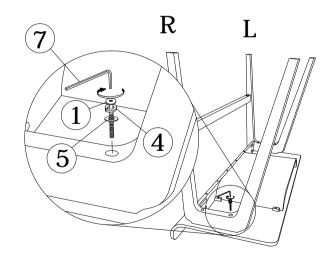

------------------|-------|--|
| ITEM      | DESCRIPTION     | QTY   | ITEM          | DESCRIPTION               | QTY   |  |
| Α         | TABLE TOP ASSY  | 1 PC  | 1             | JCBC BOLT M6 X 80MM (BLK) | 4 PCS |  |
| В         | TABLE LEG (L/R) | 2 PCS | 2             | JCBC BOLT M6 X 50MM (RB)  | 6 PCS |  |
| С         | SUPPORT BAR     | 1 PC  | 3             | SCREW PIN 15 x 15         | 6 PCS |  |
|           |                 |       | 4             | SPRING WASHER 5/16" (RB)  | 10PCS |  |
|           |                 |       | 5             | FLAT WASHER M6x13MM (RB)  | 4PCS  |  |
|           |                 |       | 6             | WOOD DOWEL M10 x 30MM     | 4 PCS |  |
|           |                 |       | 7             | ALLEN KEY M4 (BALL SHAPE) | 1 PC  |  |

STEP 4





STUDY DESK COMPLETED ASSEMBLY

PAGE 02 OF 02