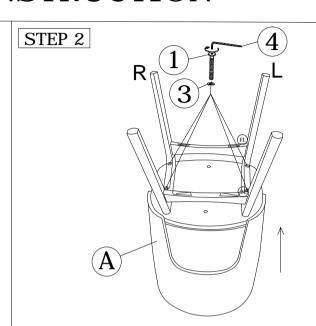

## STEP 1 R 2 4 B C C

## CAUTION:

KEEP ALL HARDWARE PARTS OUT OF REACH OF CHILDREN.

| HARDWARE LIST |                           |               |       |  |
|---------------|---------------------------|---------------|-------|--|
| ITEM          | DESCRIPTIO                | N             | QTY   |  |
| 1             | JCBC BOLT M6 X 70MM (RB)  |               | 4 PCS |  |
| 2             | JCBC BOLT M6 X 50MM (RB)  | <b>@</b>      | 4 PCS |  |
| 3             | SPRING WASHER 5/16" (RB)  |               | 8 PCS |  |
| 4             | ALLEN KEY M4 (BALL SHAPE) | $\overline{}$ | 1 PC  |  |

| PART LIST |                   |       |  |
|-----------|-------------------|-------|--|
| ITEM      | DESCRIPTION       | QTY   |  |
| A         | CHAIR FRAME       | 1 PC  |  |
| В         | CHAIR LEG (L&R)   | 2 PCS |  |
| С         | FRONT RAIL (LONG) | 1 PC  |  |
| D         | BACK RAIL (SMALL) | 1 PC  |  |