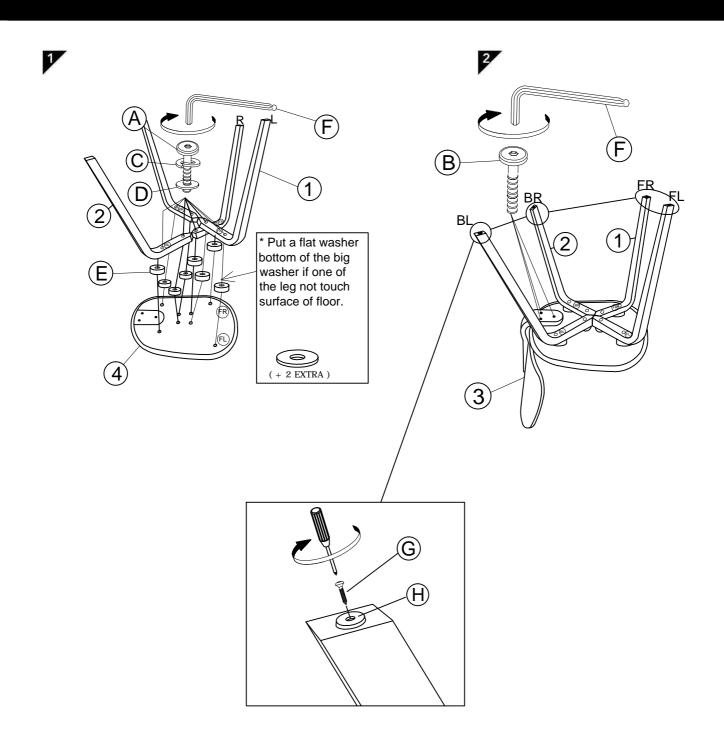

## CAUTION KEEP ALL THE PARTS OUT OF REACH OF CHILDREN

| ITEM       | РНОТО | HARDWARE NAME               | QTY             |
|------------|-------|-----------------------------|-----------------|
| A          |       | JCBC BOLT M6 X 50MM (BLK)   | 8<br>(+1 extra) |
| B          |       | JCBB BOLT M6 X 30MM (BLK)   | 3<br>(+1 extra) |
| 0          |       | SPRING WASHER 5/16" (BLK)   | 8<br>(+1 extra) |
| <b>(D)</b> | 0     | FLAT WASHER M6 X 13MM (BLK) | 8<br>(+1 extra) |
| E          | 0     | BIG WASHER                  | 8<br>(+1 extra) |
| F          |       | ALLEN KEY M4 (BALL SHAPE)   | 1               |
| G          |       | PVC STOPPER                 | 4               |
| H          |       | SCREW 6 x 5/8               | 4               |

| ITEM | РНОТО | PART NAME         | QTY |
|------|-------|-------------------|-----|
| 1    | FR FL | CHAIR LEG (FR&FL) | 2   |
| 2    | BR BL | CHAIR LEG (BR&BL) | 2   |
| 3    |       | CHAIR BACK        | 1   |
| 4    |       | CHAIR SEAT        | 1   |