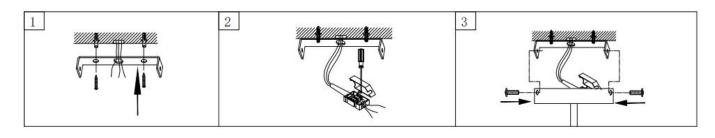

## CP0149





## **Installation instructions**

- 1. Please wear gloves during the installation.
- 2. Do not install on ceiling which is damp or with wet lime water.
- 3. Cut off the electricity before installation in case of being shocked.
- 4. Do cut off the electricity before washing or repairing, and use the scour without causticity.
- 5. According to the design drawings, determine the pendant lamp installation position.
- 6. Put the pendant lamp base on the ceiling, with a pencil to draw the position of the hole.
- 7. According to the base installation hole, the hammer on the ceiling.
- 8. Put an expansion tube in the place where the holes are well made to fix the screws.
- 9. Stick the base to the ceiling, adjust the level, install screws.
- 10. Press the power cord into the connector in the l