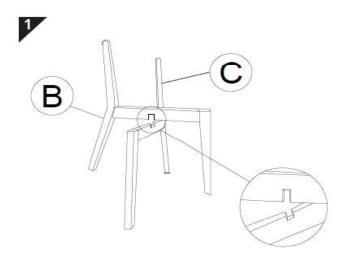

| ITEM | РНОТО      | PARTS NAME           | QTY |
|------|------------|----------------------|-----|
| A    | $\bigcirc$ | BACK VENNER          | 1   |
| В    | P          | LEG(L)               | 1   |
| С    | P          | LEG(R)               | 1   |
| D    | $\bigcirc$ | SEAT                 | 1   |
| E    |            | CORNER BLOCK (FRONT) | 1   |
| F    | •          | CORNER BLOCK (BACK)  | 1   |