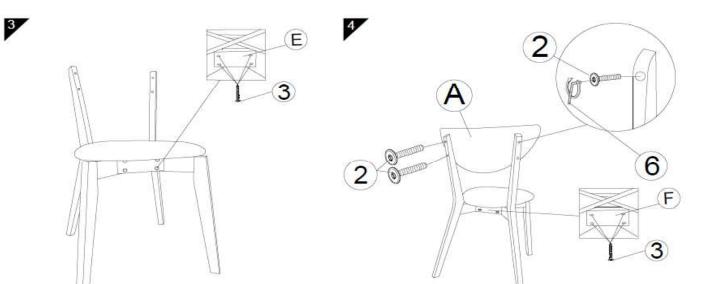

## CAUTION KEEP ALL THE PARTS OUT OF REACH OF CHILDREN .

| ITEM | РНОТО      | HAREWARE NAME          | QTY |
|------|------------|------------------------|-----|
| 1    |            | JCBC SCREW M6 x 65MM   | 4   |
| 2    |            | JCBC SCREW-W M7 X 25MM | 4   |
| 3    | Dataman    | C/B SCREW 25MM         | 8   |
| 4    | Dananan    | CSK TAPPING SCREW 15MM | 4   |
| 5    | $\bigcirc$ | RUBBER WASHER          | 4   |
| 6    |            | ALLEN KEY M4           | 1   |

| ITEM | РНОТО      | PARTS NAME           | QTY |
|------|------------|----------------------|-----|
| A    | $\bigcirc$ | BACK VENNER          | 1   |
| В    | P          | LEG(L)               | 1   |
| С    | P          | LEG(R)               | 1   |
| D    | $\bigcirc$ | SEAT                 | 1   |
| E    |            | CORNER BLOCK (FRONT) | 1   |
| F    | •          | CORNER BLOCK (BACK)  | 1   |