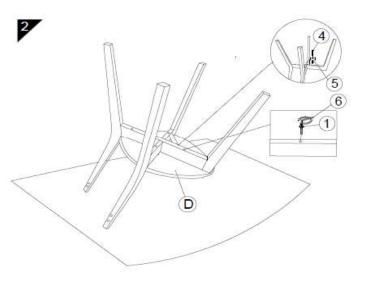

## CAUTION KEEP ALL THE PARTS OUT OF REACH OF CHILDREN .

| ITEM | РНОТО      | HAREWARE NAME          | QTY |
|------|------------|------------------------|-----|
| 1    |            | JCBC SCREW M6 x 65MM   | 4   |
| 2    |            | JCBC SCREW-W M7 X 25MM | 4   |
| 3    | Dataman    | C/B SCREW 25MM         | 8   |
| 4    | Dananan    | CSK TAPPING SCREW 15MM | 4   |
| 5    | $\bigcirc$ | RUBBER WASHER          | 4   |
| 6    |            | ALLEN KEY M4           | 1   |

| ITEM | РНОТО      | PARTS NAME           | QTY |
|------|------------|----------------------|-----|
| A    | $\bigcirc$ | BACK VENNER          | 1   |
| В    | P          | LEG(L)               | 1   |
| С    | P          | LEG(R)               | 1   |
| D    | $\bigcirc$ | SEAT                 | 1   |
| E    |            | CORNER BLOCK (FRONT) | 1   |
| F    | •          | CORNER BLOCK (BACK)  | 1   |