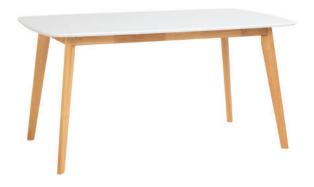

| ITEM | DESCRIPTION |   |
|------|-------------|---|
| 1    | TABLE TOP   | 1 |
| 2    | TABLE LEG   | 4 |