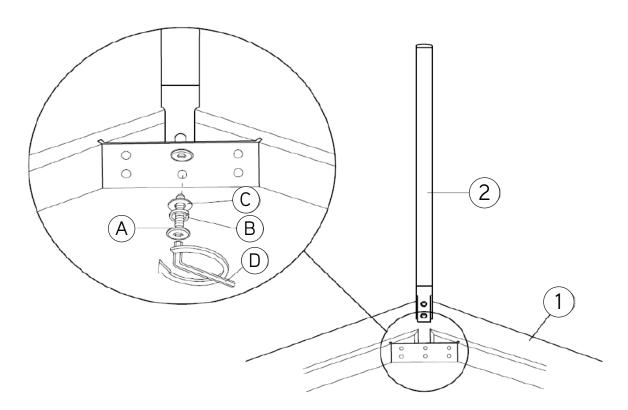

CAUTION
KEEP ALL THE PARTS OUT OF CHILDREN'S REACH.

| ITEM | HARDWARE LIST        |   | QTY | SPARE<br>QTY |
|------|----------------------|---|-----|--------------|
| A    | JCBC SCREW M8 X 50MM | 0 | 8   |              |
| B    | FLAT WASHER M8       | 0 | 8   |              |
| (C)  | SPRING WASHER M8     | @ | 8   |              |
| (D)  | ALLEN KEY M5         |   | 1   |              |

| ITEM | DESCRIPTION |   |
|------|-------------|---|
| 1    | TABLE TOP   | 1 |
| 2    | TABLE LEG   | 4 |