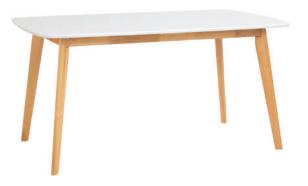

| ITEM | DESCRIPTION |   |
|------|-------------|---|
| 1    | TABLE TOP   | 1 |
| 2    | TABLE LEG   | 4 |