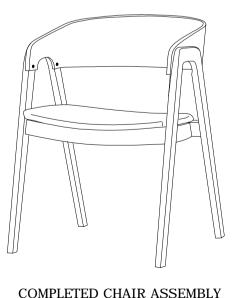

## DINING CHAIR

STEP 4

Read instructions carefully. Remove all wrapping material, staples and straps from the carton. See hardware and furniture part list for guiddance. Be sure you have all parts before you start assembling. Place all wooden furniture part a clean and flat soft surface, such as carpet or rug to prevent from being scratched.