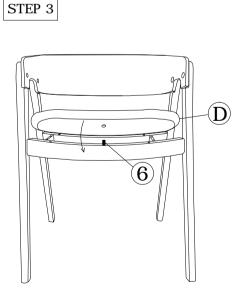

## CAUTION: KEEP ALL HARDWARE PART OUT OF REACH OF CHILDREN.

| HARDWARE LIST |                            |                                       |       |
|---------------|----------------------------|---------------------------------------|-------|
| ITEM          | DESCRIPTION                |                                       | QTY   |
| 1             | JCBC SCREW M6 X 75MM (RB)  |                                       | 4 PCS |
| 2             | JCBB SCREW M6 X 20MM (BLK) | <b>@</b>                              | 4 PCS |
| 3             | SPRING WASHER              |                                       | 4 PCS |
| 4             | SCREW PIN 15 X 15MM        | 707                                   | 4 PCS |
| 5             | PH M5 X 32MM (BLACK)       | <uutu0< td=""><td>8 PCS</td></uutu0<> | 8 PCS |
| 6             | WOOD DOWEL M10 X 30MM      |                                       | 5 PCS |
| 7             | ALLEN KEY M4 (BALL SHAPE)  |                                       | 1 PC  |

| PART LIST |                 |       |  |
|-----------|-----------------|-------|--|
| ITEM      | DESCRIPTION     | QTY   |  |
| A         | CHAIR LEG (L&R) | 2 PCS |  |
| В         | CHAIR FRAME     | 1 PC  |  |
| С         | BACK REST       | 1 PC  |  |
| D         | CHAIR SEAT      | 1 PC  |  |