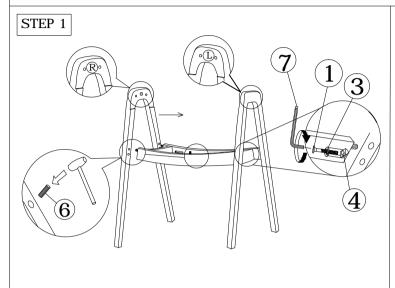

## CAUTION: KEEP ALL HARDWARE PART OUT OF REACH OF CHILDREN.

| HARDWARE LIST |                            |                                       |       |
|---------------|----------------------------|---------------------------------------|-------|
| ITEM          | DESCRIPTION                |                                       | QTY   |
| 1             | JCBC SCREW M6 X 75MM (RB)  |                                       | 4 PCS |
| 2             | JCBB SCREW M6 X 20MM (BLK) | <b>@</b>                              | 4 PCS |
| 3             | SPRING WASHER              |                                       | 4 PCS |
| 4             | SCREW PIN 15 X 15MM        | 707                                   | 4 PCS |
| 5             | PH M5 X 32MM (BLACK)       | <uutu0< td=""><td>8 PCS</td></uutu0<> | 8 PCS |
| 6             | WOOD DOWEL M10 X 30MM      |                                       | 5 PCS |
| 7             | ALLEN KEY M4 (BALL SHAPE)  |                                       | 1 PC  |

| PART LIST |                 |       |  |
|-----------|-----------------|-------|--|
| ITEM      | DESCRIPTION     | QTY   |  |
| A         | CHAIR LEG (L&R) | 2 PCS |  |
| В         | CHAIR FRAME     | 1 PC  |  |
| С         | BACK REST       | 1 PC  |  |
| D         | CHAIR SEAT      | 1 PC  |  |