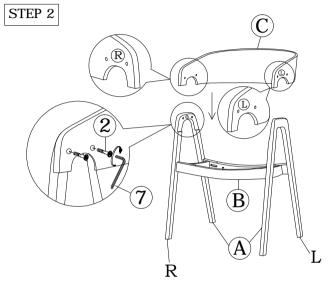

## CAUTION: KEEP ALL HARDWARE PART OUT OF REACH OF CHILDREN.

| HARDWARE LIST |                            |                                       |       |
|---------------|----------------------------|---------------------------------------|-------|
| ITEM          | DESCRIPTION                |                                       | QTY   |
| 1             | JCBC SCREW M6 X 75MM (RB)  |                                       | 4 PCS |
| 2             | JCBB SCREW M6 X 20MM (BLK) | <b>@</b>                              | 4 PCS |
| 3             | SPRING WASHER              |                                       | 4 PCS |
| 4             | SCREW PIN 15 X 15MM        | 707                                   | 4 PCS |
| 5             | PH M5 X 32MM (BLACK)       | <uutu0< td=""><td>8 PCS</td></uutu0<> | 8 PCS |
| 6             | WOOD DOWEL M10 X 30MM      |                                       | 5 PCS |
| 7             | ALLEN KEY M4 (BALL SHAPE)  |                                       | 1 PC  |

| PART LIST |                 |       |  |
|-----------|-----------------|-------|--|
| ITEM      | DESCRIPTION     | QTY   |  |
| A         | CHAIR LEG (L&R) | 2 PCS |  |
| В         | CHAIR FRAME     | 1 PC  |  |
| С         | BACK REST       | 1 PC  |  |
| D         | CHAIR SEAT      | 1 PC  |  |