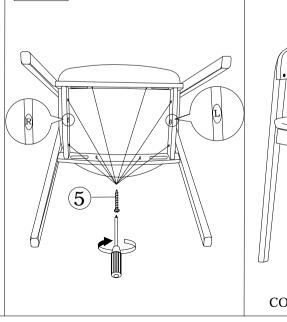

## CAUTION: KEEP ALL HARDWARE PART OUT OF REACH OF CHILDREN.

| HARDWARE LIST |                            |                                       |       |
|---------------|----------------------------|---------------------------------------|-------|
| ITEM          | DESCRIPTION                |                                       | QTY   |
| 1             | JCBC SCREW M6 X 75MM (RB)  |                                       | 4 PCS |
| 2             | JCBB SCREW M6 X 20MM (BLK) | <b>@</b>                              | 4 PCS |
| 3             | SPRING WASHER              |                                       | 4 PCS |
| 4             | SCREW PIN 15 X 15MM        | 707                                   | 4 PCS |
| 5             | PH M5 X 32MM (BLACK)       | <uutu0< td=""><td>8 PCS</td></uutu0<> | 8 PCS |
| 6             | WOOD DOWEL M10 X 30MM      |                                       | 5 PCS |
| 7             | ALLEN KEY M4 (BALL SHAPE)  |                                       | 1 PC  |

| PART LIST |                 |       |  |
|-----------|-----------------|-------|--|
| ITEM      | DESCRIPTION     | QTY   |  |
| A         | CHAIR LEG (L&R) | 2 PCS |  |
| В         | CHAIR FRAME     | 1 PC  |  |
| С         | BACK REST       | 1 PC  |  |
| D         | CHAIR SEAT      | 1 PC  |  |