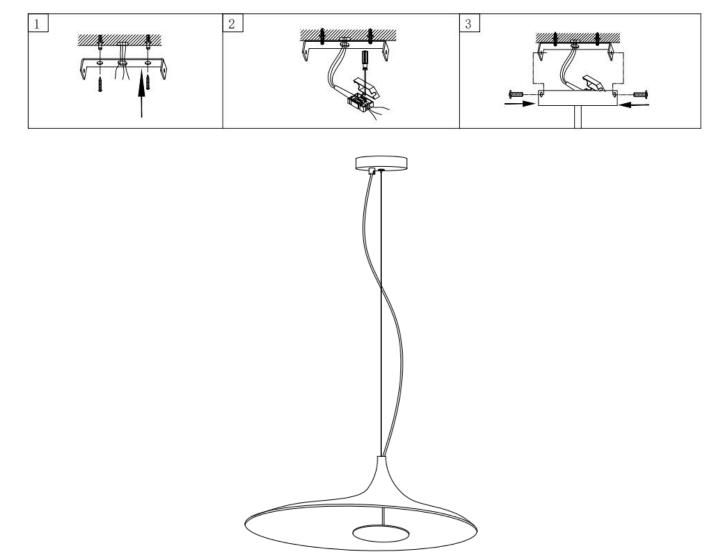

## Installation instructions

- 1. Please wear gloves during the installation.
- 2. Do not install on ceiling which is damp or with wet lime water.
- 3. Cut off the electricity before installation in case of being shocked.
- 4. Do cut off the electricity before washing or repairing, and use the scour without causticity.
- 5. According to the design drawings, determine the pendant lamp installation position.
- 6. Put the pendant lamp base on the ceiling, with a pencil to draw the position of the hole.
- 7. According to the base installation hole, the hammer on the ceiling.
- 8. Put an expansion tube in the place where the holes are well made to fix the screws.
- 9. Stick the base to the ceiling, adjust the level, install screws.
- 10. Press the power cord into the connector in the light box.
- 11. If the light needs to be cleaned, should use the dry antistic fabric, clean it in one direction.
- 12. Try to turn on the light.
- 13. Please cut off the electricity and wait until the bulb gets cooling before replacing the bulb in case of being burned.