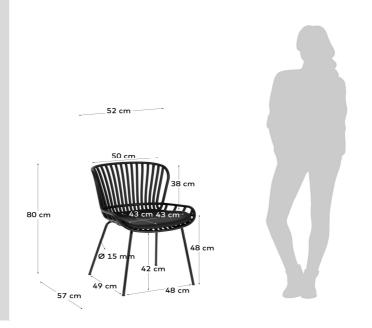

#### Dimensions

| Difficilisions              |        |   |       |   |       |  |
|-----------------------------|--------|---|-------|---|-------|--|
| Height x Width x Depth (cm) | 80 cm  | Х | 52 cm | x | 57 cm |  |
| Product weight (kg)         | 5,8 Kg |   |       |   |       |  |
| Seat height (cm)            | 48     |   |       |   |       |  |
| Seat width (cm)             | 43     |   |       |   |       |  |
| Seat depth (cm)             | 43     |   |       |   |       |  |
| Armrest height (cm)         |        |   |       |   |       |  |
| Armrest width (cm)          |        |   |       |   |       |  |
| Backrest height (cm)        | 38     |   |       |   |       |  |