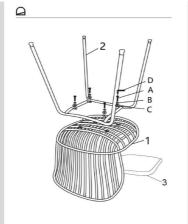

#### Assembly

Unpacking time (min) 3 Assembly required (yes/no) Yes Difficulty of assembly Easy People required 1 Assembly time (min)

Assemble on a soft protecting surface. Assembly suggestions

## Assembly instructions

| Care & Warranties                                                                                                                                                            |                                                                                                                                                                                                   |
|------------------------------------------------------------------------------------------------------------------------------------------------------------------------------|---------------------------------------------------------------------------------------------------------------------------------------------------------------------------------------------------|
| General warnings                                                                                                                                                             | Do not place near direct sources of heat. Keep away from direct solar light. Do not use abrasive products like acetones, bleaches, solvents, etc. Sharp elements can scratch the product surface. |
| Specific use and care instructions                                                                                                                                           | Clean with a damp cloth in a mild cleaner and dry immediately.                                                                                                                                    |
| Specific use and care instructions for outdoor                                                                                                                               | N/A                                                                                                                                                                                               |
| Years of guarantee Made according to FSC certified (yes/no) PEFC certified (yes/no) FLEGT license (yes/no) Variation type Purposeful distressing type Additional information | 2 EN 12520:2015 for household use seats N/A N/A N/A N/A NO natural variation, Light and environment conditions may distort the color No distressing                                               |
| Packaging                                                                                                                                                                    |                                                                                                                                                                                                   |
| Units per lot<br>Cbm (m3) / Gross weight (Kg)<br>№ of boxes                                                                                                                  | 0,06125 / 6,6<br>1                                                                                                                                                                                |
| Box 1 Description Description box Height x Width x Depth (cm) Cbm (m3) / Gross weight (Kg) / Net weight (Kg)                                                                 | 1 Surpik black chair FULL ITEM 64 x 71 x 54 0,061 / 6,6 / 5,8                                                                                                                                     |
| Box 2 Description Description box Height x Width x Depth (cm) Cbm (m3) / Gross weight (Kg) / Net weight (Kg)                                                                 | x x / /                                                                                                                                                                                           |
| Box 3 Description Description box Height x Width x Depth (cm) Cbm (m3) / Gross weight (Kg) / Net weight (Kg)                                                                 | x x / /                                                                                                                                                                                           |
|                                                                                                                                                                              |                                                                                                                                                                                                   |