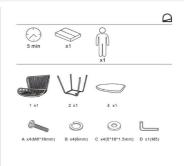

#### Assembly

Unpacking time (min) 3 Assembly required (yes/no) Yes Difficulty of assembly Easy People required 1 Assembly time (min)

Assemble on a soft protecting surface. Assembly suggestions

## Assembly instructions

| Care & Warranties                                                                                                                                                            |                                                                                                                                                                                                   |
|------------------------------------------------------------------------------------------------------------------------------------------------------------------------------|---------------------------------------------------------------------------------------------------------------------------------------------------------------------------------------------------|
| General warnings                                                                                                                                                             | Do not place near direct sources of heat. Keep away from direct solar light. Do not use abrasive products like acetones, bleaches, solvents, etc. Sharp elements can scratch the product surface. |
| Specific use and care instructions                                                                                                                                           | Clean with a damp cloth in a mild cleaner and dry immediately.                                                                                                                                    |
| Specific use and care instructions for outdoor                                                                                                                               | N/A                                                                                                                                                                                               |
| Years of guarantee Made according to FSC certified (yes/no) PEFC certified (yes/no) FLEGT license (yes/no) Variation type Purposeful distressing type Additional information | 2 EN 12520:2015 for household use seats N/A N/A N/A N/A NO natural variation, Light and environment conditions may distort the color No distressing                                               |
| Packaging                                                                                                                                                                    |                                                                                                                                                                                                   |
| Units per lot<br>Cbm (m3) / Gross weight (Kg)<br>№ of boxes                                                                                                                  | 0,06125 / 6,6<br>1                                                                                                                                                                                |
| Box 1 Description Description box Height x Width x Depth (cm) Cbm (m3) / Gross weight (Kg) / Net weight (Kg)                                                                 | 1 Surpik black chair FULL ITEM 64 x 71 x 54 0,061 / 6,6 / 5,8                                                                                                                                     |
| Box 2 Description Description box Height x Width x Depth (cm) Cbm (m3) / Gross weight (Kg) / Net weight (Kg)                                                                 | x x / /                                                                                                                                                                                           |
| Box 3 Description Description box Height x Width x Depth (cm) Cbm (m3) / Gross weight (Kg) / Net weight (Kg)                                                                 | x x / /                                                                                                                                                                                           |
|                                                                                                                                                                              |                                                                                                                                                                                                   |