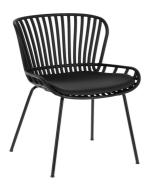

### Descriptions

Product code CC1745S02
Product description Surpik black chair

The Surpik chair, in black-tinted plastic, is designed to be moved around whenever you need to, quickly and easily, because it is so lightweight. It is also comfortable wherever you put it, thanks to its design with rounded finishes. It also comes wi