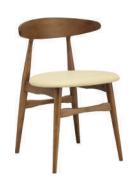

| ITEM | РНОТО | PARTS NAME             | QTY |
|------|-------|------------------------|-----|
| 1    |       | CHAIR HEAD             | 1   |
| 2    |       | SIDE LEG (R & L)       | 2   |
| 3    |       | FRONT STRETCHER (LONG) | 1   |
| 4    |       | BACK STRETCHER (SHORT) | 1   |
| 5    |       | SEAT                   | 1   |