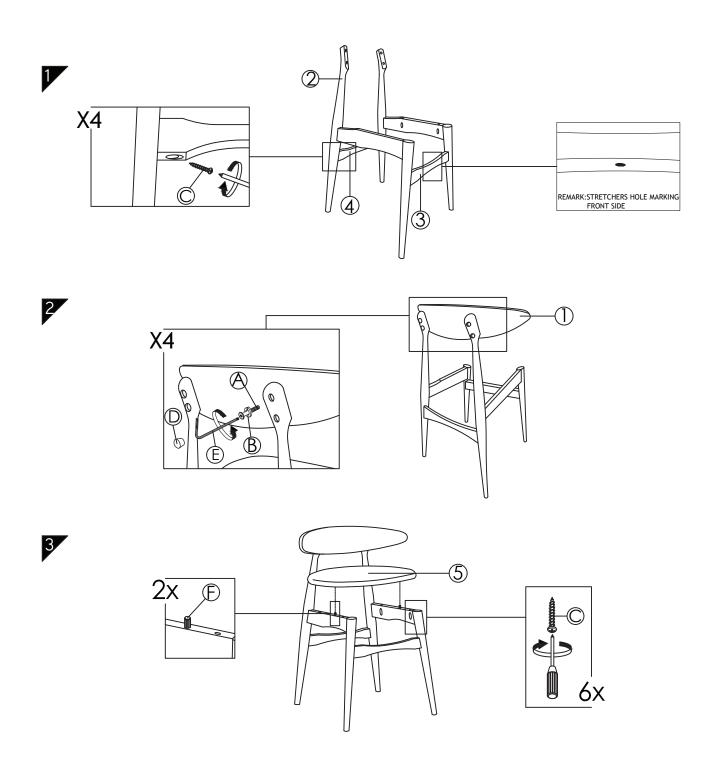

#### CODING

- 241322
- 241323
- 241365
- 241324

ISO 9001:2015

Read the instructions carefully. Remove all the wrappings, staples and straps from the carton. Refer to the hardware and furniture part list for guidance. Make sure that you have all the parts before you start assembling. Place all the wooden furniture parts on a clean, flat and soft surface, such as a carpet or rubbermat to prevent scratches.

## CAUTION KEEP ALL THE PARTS OUT OF CHILDREN'S REACH.

| ITEM | РНОТО            | HAREWARE NAME                    | QTY |
|------|------------------|----------------------------------|-----|
| A    |                  | JCBB SCREW M6 X 20MM             | 4   |
| B    |                  | SPRING WASHER 1/4"               | 4   |
| (C)  | <b>€00000000</b> | PAN HEAD WOOD SCREW<br>M5 X 32MM | 10  |
| (D)  | 9                | WOOD BUTTON 14.5MM               | 4   |
| E    |                  | ALLEN KEY M4<br>(BALL SHAPE)LONG | 1   |
| F    |                  | WOOD DOWEL DIA 8 x 25MM          | 2   |

| ITEM | РНОТО | PARTS NAME             | QTY |
|------|-------|------------------------|-----|
| 1    |       | CHAIR HEAD             | 1   |
| 2    |       | SIDE LEG (R & L)       | 2   |
| 3    |       | FRONT STRETCHER (LONG) | 1   |
| 4    |       | BACK STRETCHER (SHORT) | 1   |
| 5    |       | SEAT                   | 1   |