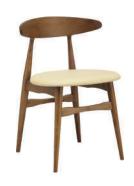

| ITEM | РНОТО | PARTS NAME             | QTY |
|------|-------|------------------------|-----|
| 1    |       | CHAIR HEAD             | 1   |
| 2    |       | SIDE LEG (R & L)       | 2   |
| 3    |       | FRONT STRETCHER (LONG) | 1   |
| 4    |       | BACK STRETCHER (SHORT) | 1   |
| 5    |       | SEAT                   | 1   |