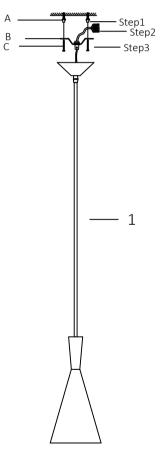

| Part List |                  |     |  |  |  |  |
|-----------|------------------|-----|--|--|--|--|
| NO        | DESCRIPTION      | QTY |  |  |  |  |
| 1         | Lamp body        | 1   |  |  |  |  |
| 2         | Tools/screw-pack | 1   |  |  |  |  |
| 3         |                  |     |  |  |  |  |
|           |                  |     |  |  |  |  |
|           |                  |     |  |  |  |  |
|           |                  |     |  |  |  |  |

| Hardware List |                                                   |         |  |  |  |  |  |  |
|---------------|---------------------------------------------------|---------|--|--|--|--|--|--|
| A             | В                                                 | с       |  |  |  |  |  |  |
| Wall<br>Plug  | Wall<br>Screws                                    | Bracket |  |  |  |  |  |  |
| ₽             | ( <del>,,,,,,,,,,,,,,,,,,,,,,,,,,,,,,,,,,,,</del> | S.      |  |  |  |  |  |  |
| 2PCS          | 2PCS                                              | 1PC     |  |  |  |  |  |  |