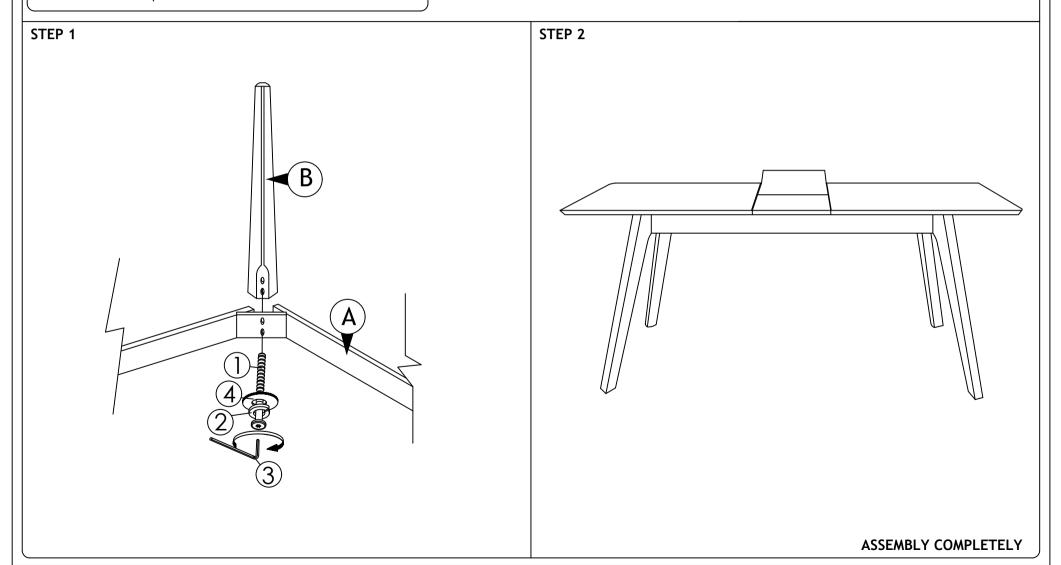

## **ASSEMBLY INSTRUCTIONS**

Read this instruction carefully. Refer hardware and furniture parts list for guidance. Be sure all parts are complete, before assembling. Place all wooden furniture part on a clean and flat soft surface to prevent scratcheds. Refer steps provided as assembling guide.

|      |           | PART LIST   |       |      | HARDWARE LIST        |   |       |
|------|-----------|-------------|-------|------|----------------------|---|-------|
| ITEM |           | DESCRIPTION | QTY   | ITEM | DESCRIPTION          |   | QTY   |
| Α    | TABLE TOP |             | 1 PC  | 1    | JCBB SCREW M8 x 70MM | 0 | 8 PCS |
| В    | TABLE LEG |             | 4 PCS | 2    | SPRING WASHER 5/16"  |   | 8 PCS |
|      |           |             |       | 3    | ALLEN KEY M5         |   | 1 PC  |
|      |           |             |       | 4    | FLAT WASHER 5/16"    | 0 | 8 PCS |

## CAUTIONS :

- 1.Do not FULLY-TIGHTEN the nuts or nut bolts until all are in place.
- 2.To prevent thread damage. Ensure that nuts or nut bolts are not over-tighten.
- 3. Hardware are to be kept out of reach from children.