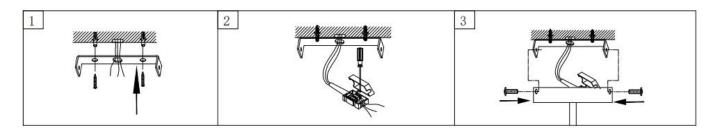

## CP0150





## **Installation instructions**

- 1. Please wear gloves during the installation.
- 2. Do not install on ceiling which is damp or with wet lime water.
- 3. Cut off the electricity before installation in case of being shocked.
- 4. Do cut off the electricity before washing or repairing, and use the scour without causticity.
- 5. According to the design drawings, determine the pendant lamp installation position.
- 6. Put the pendant lamp base on the ceiling, with a pencil to draw the position of the hole.
- 7. According to the base installation hole, the hammer on the ceiling.
- 8. Put an expansion tube in the place where the holes are well made to fix the screws.
- 9. Stick the base to the ceiling, adjust the level, install screws.
- 10. Press the power cord into the connector in the l