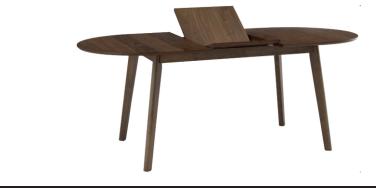

#### nesthouz.com

Read the instructions carefully. Remove all the wrappings, staples and straps from the carton. Refer to the hardware and furniture part list for guaidance. Make sure that you have all the parts before you start assembling. Please all the wooden furniture parts on a clean, flat and soft surface, such as a carpet or rubbermat to prevent scratches.

#### CAUTION KEEP ALL THE PARTS OUT OF CHILDREN'S REACH

| ITEM | РНОТО        | HAREWARE NAME | QTY |
|------|--------------|---------------|-----|
| (A)  | @_ <b></b> @ | M8 x 50mm     | 8   |
| B    | @            | М8            | 8   |
| C    | 0            | М8            | 8   |
| D    |              | М5            | 1   |

| ITEM | РНОТО | PARTS NAME | QTY |
|------|-------|------------|-----|
| 1    |       | Table Top  | 1   |
| 2    |       | Table Leg  | 4   |