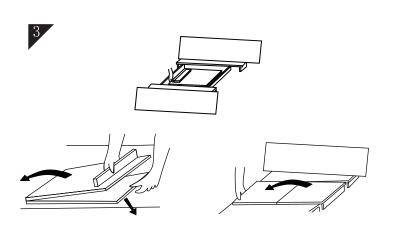

#### nesthouz.com

Read the instructions carefully. Remove all the wrappings, staples and straps from the carton. Refer to the hardware and furniture part list for guaidance. Make sure that you have all the parts before you start assembling. Please all the wooden furniture parts on a clean, flat and soft surface, such as a carpet or rubbermat to prevent scratches.