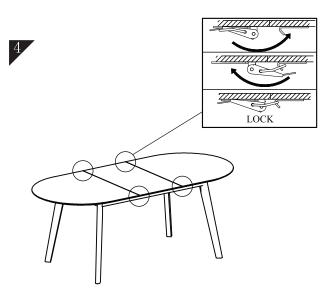

| ITEM | РНОТО | PARTS NAME | QTY |
|------|-------|------------|-----|
| 1    |       | Table Top  | 1   |
| 2    |       | Table Leg  | 4   |