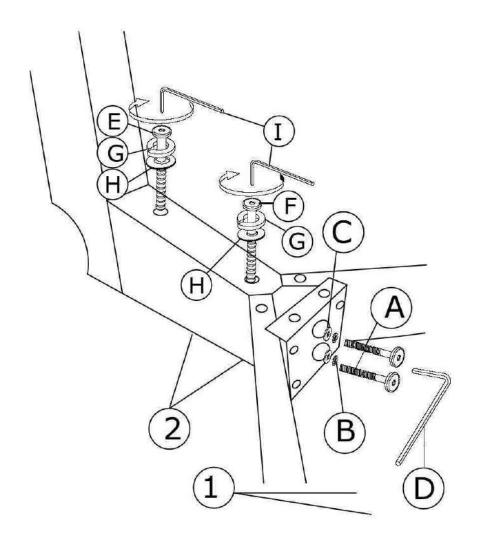

CAUTION
KEEP ALL THE PARTS OUT OF CHILDREN'S REACH.

| ITEM     | РНОТО         | HARDWARE NAME              | QTY             |
|----------|---------------|----------------------------|-----------------|
| A        |               | JCBB BOLT M8 X 80MM (BLK)  | 8<br>(+1 extra) |
| B        |               | SPRING WASHER 3/8" (BLK)   | 8<br>(+1 extra) |
| ©        | 9             | FLAT WASHER 5/16" (BLK)    | 8<br>(+1 extra) |
| (D)      |               | ALLEN KEY M5 (BALL SHAPE)  | 1               |
| (E)      | <b>(111)</b>  | JCBC BOLT M6 X 100MM (RB)  | 4<br>(+1 extra) |
| F        | amamam (i)    | JCBC BOLT M6 X 80MM (RB)   | 4<br>(+1 extra) |
| <b>©</b> | <b>@</b>      | SPRING WASHER 5/16" (RB)   | 8<br>(+1 extra) |
| H        | 0             | FLAT WASHER M6 X 13MM (RB) | 8<br>(+1 extra) |
| 1        | $\overline{}$ | ALLEN KEY M4 (BALL SHAPE)  | 1               |

| ITEM | РНОТО      | PART NAME | QTY |
|------|------------|-----------|-----|
| 1) < | $\bigcirc$ | TABLE TOP | 1   |
| 2    |            | TABLE EG  | 4   |
| 1    |            |           |     |

**CODING** - 145094