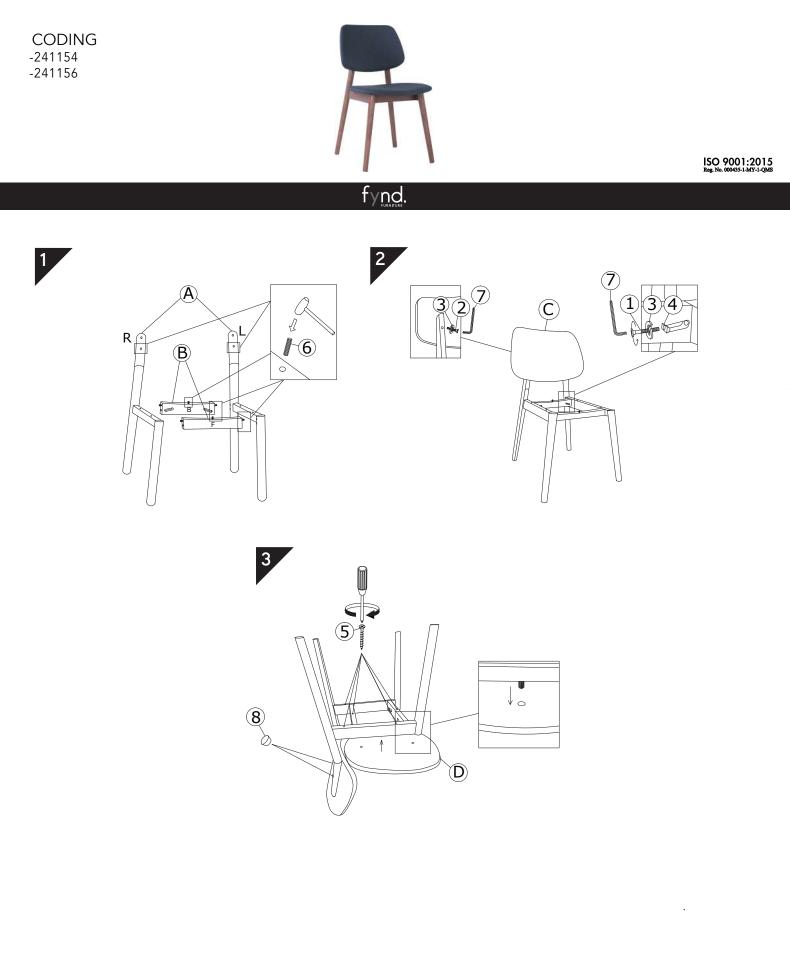

## MERCY

CODING -241154 -241156

ISO 9001:2015

Read the instruction carefully. Remove all the wrapping material. Staples and straps from the carton. Refer to the hardware and furniture part list for guidance. Be sure that you have all the parts before you start assembling. Place all the wooden furniture part on a clean and flat soft surface, such as carpet or rubbermat to prevent from scratches

## CAUTION KEEP ALL THE PARTS OUT REACH OF CHILDREN

| ITEM     |           | HARDWARE NAME             | QTY   | extra<br>QTY |
|----------|-----------|---------------------------|-------|--------------|
|          |           | JCBC SCREW M6 X 40MM      | 4 PCS | 1 PC         |
| В        |           | JCBC SCREW M6 X 25MM      | 2 PCS | 1 PC         |
| <b>C</b> |           | SPRING WASHER             | 6 PCS | 2 PCS        |
| D        | (70)      | SCREW PIN                 | 4 PCS | 1 PC         |
| E        | Autur (8) | CSK CB SCREW M5 X 32MM    | 6 PCS | 2 PCS        |
| F        |           | WOOD DOWEL M10 X 30MM     | 8 PCS | 2 PCS        |
| G        |           | ALLEN KEY M4 (BALL SHAPE) | 1 PC  | -            |
| H        | Θ         | WOOD BUTTON (BIG)         | 2 PCS | 1 PC         |

| ITEM |       | PART NAME                            | QTY   |
|------|-------|--------------------------------------|-------|
| 1    |       | CHAIR LEG<br>(L&R)                   | 2 PCS |
| 2    | E B S | CENTER<br>STRECHER<br>(FRONT & BACK) | 2 PCS |
| 3    |       | BACK<br>REST                         | 1 PC  |
| 4    | · · · | CHAIR<br>SEAT                        | 1 PC  |