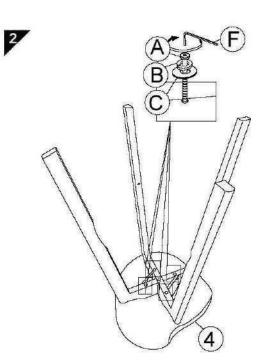

## CAUTION KEEP ALL THE PARTS OUT OF CHILDREN'S REACH.

| ITEM       | PHOTO                | HARDWARE NAME             | QTY             |
|------------|----------------------|---------------------------|-----------------|
|            | CTARADARCINA 🕘       | JCBC BOLT M6 X 80MM (RB)  | 4<br>(+1 extra) |
| ₿          | P                    | SPRING WASHER 5/16" (RB)  | 4<br>(+1 extra) |
| $\odot$    | 0                    | FLAT WASHER M6 X 13MM     | 4<br>(+1 extra) |
| $\bigcirc$ | < <del>uuuuu</del> 0 | PH 4 X 38MM (BLK)         | 5<br>(+2 extra) |
| E          | 000000               | PH 4 X 32MM (BLK)         | 8<br>(+2 extra) |
| F          |                      | ALLEN KEY M4 (BALL SHAPE) | 1               |

| ITEM | PHOTO | PART NAME    | QTY |
|------|-------|--------------|-----|
|      | MM    | CHAIR LEG    | 2   |
| 2    |       | ROUND RAIL   | 1   |
| 3    |       | CONNER BLOCK | 2   |
| 4    |       | CHAIR SEAT   | 1   |