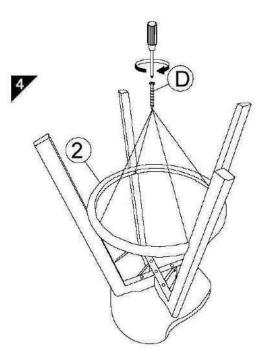

## CAUTION KEEP ALL THE PARTS OUT OF CHILDREN'S REACH.

| ITEM       | PHOTO                | HARDWARE NAME             | QTY             |
|------------|----------------------|---------------------------|-----------------|
|            | CTARADARCINA 🕘       | JCBC BOLT M6 X 80MM (RB)  | 4<br>(+1 extra) |
| ₿          | P                    | SPRING WASHER 5/16" (RB)  | 4<br>(+1 extra) |
| $\odot$    | 0                    | FLAT WASHER M6 X 13MM     | 4<br>(+1 extra) |
| $\bigcirc$ | < <del>uuuuu</del> 0 | PH 4 X 38MM (BLK)         | 5<br>(+2 extra) |
| E          | 000000               | PH 4 X 32MM (BLK)         | 8<br>(+2 extra) |
| F          |                      | ALLEN KEY M4 (BALL SHAPE) | 1               |

| ITEM | PHOTO | PART NAME    | QTY |
|------|-------|--------------|-----|
|      | MM    | CHAIR LEG    | 2   |
| 2    |       | ROUND RAIL   | 1   |
| 3    |       | CONNER BLOCK | 2   |
| 4    |       | CHAIR SEAT   | 1   |