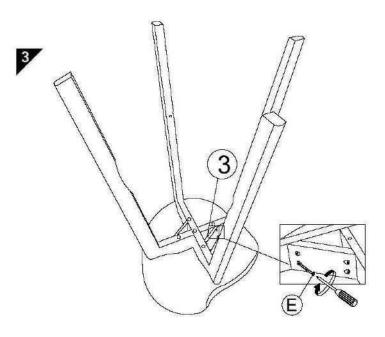

| ITEM | PHOTO | PART NAME    | QTY |
|------|-------|--------------|-----|
|      | MM    | CHAIR LEG    | 2   |
| 2    |       | ROUND RAIL   | 1   |
| 3    |       | CONNER BLOCK | 2   |
| 4    |       | CHAIR SEAT   | 1   |