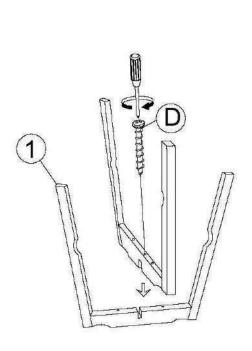

| ITEM | PHOTO | PART NAME    | QTY |
|------|-------|--------------|-----|
|      | MM    | CHAIR LEG    | 2   |
| 2    |       | ROUND RAIL   | 1   |
| 3    |       | CONNER BLOCK | 2   |
| 4    |       | CHAIR SEAT   | 1   |