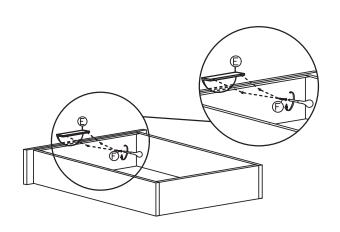

## Caution KEEP ALL PARTS OUT OF REACH OF CHILDREN.

| ITEM | HARDWARE LIST        | QTY |
|------|----------------------|-----|
| (A)  | JCBC SCREW M6 X 50MM | 5   |
| B    | SPRING WASHER 5/16"  | 5   |
|      | FLAT WASHER 5/16"    | 5   |
| 0    | ALLEN KEY M5         | 1   |
| E    | HANDLE               | 2   |
| (E)  | SCREW M3.5 X 20MM    | 4   |