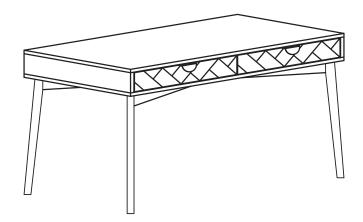

| ITEM | PART LIST | QTY |
|------|-----------|-----|
| 1    | BODY      | 1   |
| 2    | TABLE LEG | 2   |