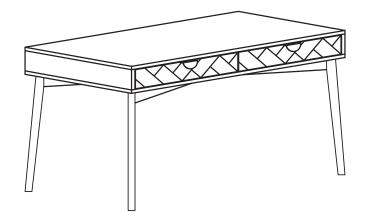

| ITEM | PART LIST | QTY |
|------|-----------|-----|
| 1    | BODY      | 1   |
| 2    | TABLE LEG | 2   |