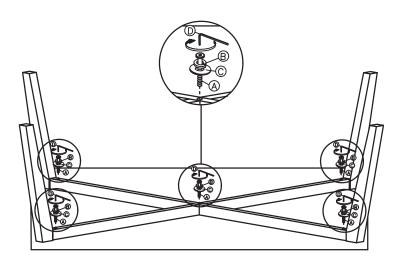

## Caution KEEP ALL PARTS OUT OF REACH OF CHILDREN.

| ITEM | HARDWARE LIST        | QTY |
|------|----------------------|-----|
| (A)  | JCBC SCREW M6 X 50MM | 5   |
| B    | SPRING WASHER 5/16"  | 5   |
|      | FLAT WASHER 5/16"    | 5   |
| 0    | ALLEN KEY M5         | 1   |
| E    | HANDLE               | 2   |
| (E)  | SCREW M3.5 X 20MM    | 4   |

| ITEM | PART LIST | QTY |
|------|-----------|-----|
| 1    | BODY      | 1   |
| 2    | TABLE LEG | 2   |