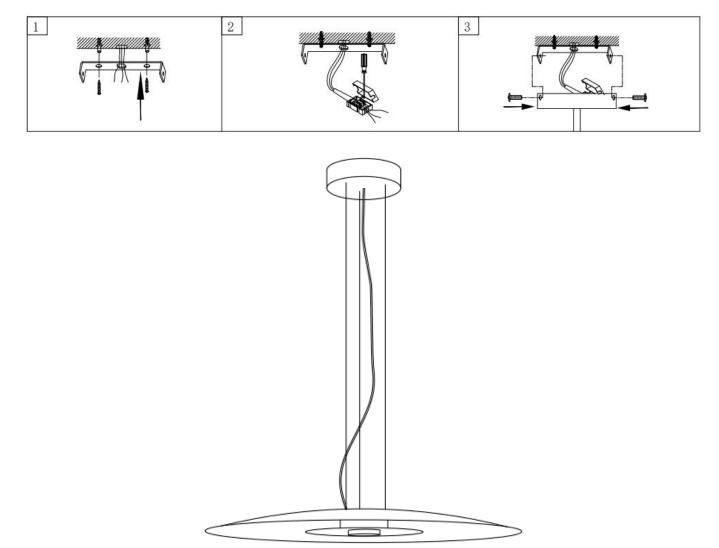

## Installation instructions

- 1. Please wear gloves during the installation.
- 2. Do not install on ceiling which is damp or with wet lime water.
- 3. Cut off the electricity before installation in case of being shocked.
- 4. Do cut off the electricity before washing or repairing, and use the scour without causticity.
- 5. According to the design drawings, determine the pendant lamp installation position.
- 6. Put the pendant lamp base on the ceiling, with a pencil to draw the position of the hole.
- 7. According to the base installation hole, the hammer on the ceiling.
- 8. Put an expansion tube in the place where the holes are well made to fix the screws.
- 9. Stick the base to the ceiling, adjust the level, install screws.
- 10. Press the power cord into the connector in the light box.
- 11. If the light needs to be cleaned, should use the dry antistic fabric, clean it in one direction.
- 12. Try to turn on the light.

13. Please cut off the electricity and wait until the bulb gets cooling before replacing the bulb in case of being burned.