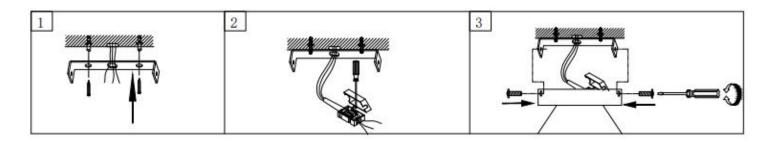

## CP0143





## **Installation instructions**

- 1. Please wear gloves during the installation.
- 2. Do not install on ceiling which is damp or with wet lime water.
- 3. Cut off the electricity before installation in case of being shocked.
- 4. Do cut off the electricity before washing or repairing, and use the scour without causticity.
- 5. According to the design drawings, determine the pendant lamp installation position.
- 6. Put the pendant lamp base on the ceiling, with a pencil to draw the position of the hole.
- 7. According to the base installation hole, the hammer on the ceiling.
- 8. Put an expansion tube in the place where the holes are well made to fix the screws.
- 9. Stick the base to the ceiling, adjust the level, install screws.
- 10. Press the power cord into the connector in the l