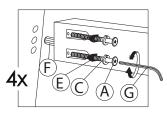

CAUTION
KEEP ALL THE PARTS OUT OF CHILDREN'S REACH.

| ITEM | РНОТО              | HARDWARE NAME                     | QTY |
|------|--------------------|-----------------------------------|-----|
| A    |                    | JCBC SCREW M6 x 50MM              | 4   |
| B    |                    | JCBC SCREW M6 x 25MM              | 4   |
| C    |                    | SPRING WASHER 1/4"                | 8   |
| D    | <i>√aaaaaa</i> (†) | CSK SCREW M4 X 32MM               | 6   |
| E    | 0                  | NYLON WASHER<br>15 X 15 X 6MM     | 4   |
| F    |                    | WOOD DOWEL<br>Ø8 x 30MM           | 2   |
| G    | 0                  | M4 ALLEN KEY LONG<br>(BALL SHAPE) | 1   |