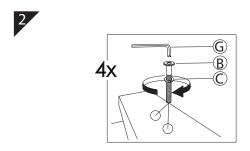

CAUTION
KEEP ALL THE PARTS OUT OF CHILDREN'S REACH.

| ITEM | РНОТО              | HARDWARE NAME                     | QTY |
|------|--------------------|-----------------------------------|-----|
| A    |                    | JCBC SCREW M6 x 50MM              | 4   |
| B    |                    | JCBC SCREW M6 x 25MM              | 4   |
| C    |                    | SPRING WASHER 1/4"                | 8   |
| D    | <i>√aaaaaa</i> (†) | CSK SCREW M4 X 32MM               | 6   |
| E    | 0                  | NYLON WASHER<br>15 X 15 X 6MM     | 4   |
| F    |                    | WOOD DOWEL<br>Ø8 x 30MM           | 2   |
| G    | 0                  | M4 ALLEN KEY LONG<br>(BALL SHAPE) | 1   |

| ITEM | РНОТО | PARTS NAME         | QTY |
|------|-------|--------------------|-----|
| 1    |       | BACK REST          | 1   |
| 2    | R     | SIDE RAILS - L & R | 2   |
| 3    |       | FRONT LEG          | 1   |
| 4    |       | CUSHION SEAT       | 1   |