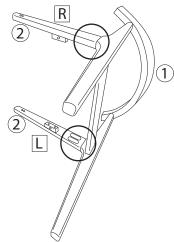

| ITEM | РНОТО | PARTS NAME         | QTY |
|------|-------|--------------------|-----|
| 1    |       | BACK REST          | 1   |
| 2    | R     | SIDE RAILS - L & R | 2   |
| 3    |       | FRONT LEG          | 1   |
| 4    |       | CUSHION SEAT       | 1   |