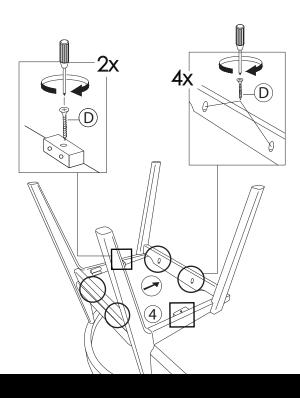

CAUTION
KEEP ALL THE PARTS OUT OF CHILDREN'S REACH.

| ITEM | РНОТО              | HARDWARE NAME                     | QTY |
|------|--------------------|-----------------------------------|-----|
| A    |                    | JCBC SCREW M6 x 50MM              | 4   |
| B    |                    | JCBC SCREW M6 x 25MM              | 4   |
| C    |                    | SPRING WASHER 1/4"                | 8   |
| D    | <i>√aaaaaa</i> (†) | CSK SCREW M4 X 32MM               | 6   |
| E    | 0                  | NYLON WASHER<br>15 X 15 X 6MM     | 4   |
| F    |                    | WOOD DOWEL<br>Ø8 x 30MM           | 2   |
| G    | 0                  | M4 ALLEN KEY LONG<br>(BALL SHAPE) | 1   |

| ITEM | РНОТО | PARTS NAME         | QTY |
|------|-------|--------------------|-----|
| 1    |       | BACK REST          | 1   |
| 2    | R     | SIDE RAILS - L & R | 2   |
| 3    |       | FRONT LEG          | 1   |
| 4    |       | CUSHION SEAT       | 1   |