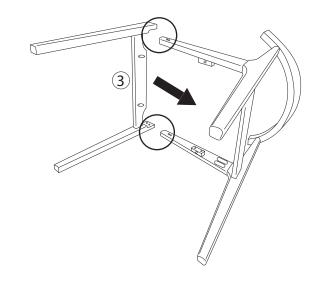

| ITEM | РНОТО | PARTS NAME         | QTY |
|------|-------|--------------------|-----|
| 1    |       | BACK REST          | 1   |
| 2    | R     | SIDE RAILS - L & R | 2   |
| 3    |       | FRONT LEG          | 1   |
| 4    |       | CUSHION SEAT       | 1   |