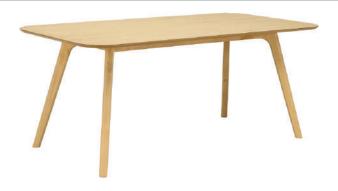

| ITEM | РНОТО | PARTS NAME | QTY |
|------|-------|------------|-----|
| 1)   |       | TABLE TOP  | 1   |
| 2    |       | TABLE LEG  | 4   |