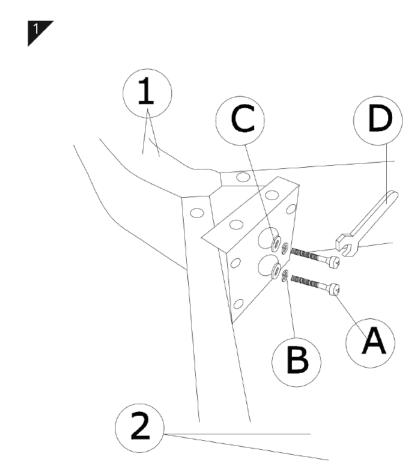

### CAUTION KEEP ALL THE PARTS OUT OF CHILDREN'S REACH.

| ITEM | РНОТО | HAREWARE NAME                 | QTY             |
|------|-------|-------------------------------|-----------------|
| A    |       | HEX COMB SCREW 5/16" X 2 1/2" | 8<br>(+2 EXTRA) |
| B    |       | SPRING WASHER 5/16"           | 8<br>(+2 EXTRA) |
| ©    |       | FLAT WASHER 5/16"             | 8<br>(+2 EXTRA) |
| (D)  | 5     | SPANNER 12.8                  | 1               |

| ITEM | РНОТО | PARTS NAME | QTY |
|------|-------|------------|-----|
| 1)   |       | TABLE TOP  | 1   |
| 2    |       | TABLE LEG  | 4   |