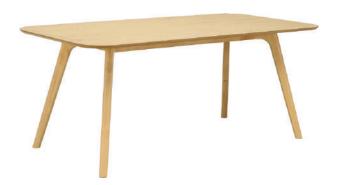

| ITEM | РНОТО | PARTS NAME | QTY |
|------|-------|------------|-----|
| 1)   |       | TABLE TOP  | 1   |
| 2    |       | TABLE LEG  | 4   |