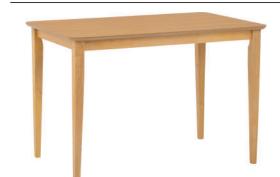

| ITEM | РНОТО | PART LIST | QTY   |
|------|-------|-----------|-------|
| 1    |       | TABLE TOP | 1 PC  |
| 2    |       | TABLE LEG | 4 PCS |