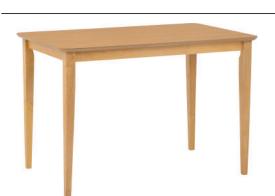

| ITEM | РНОТО | PART LIST | QTY   |
|------|-------|-----------|-------|
| 1    |       | TABLE TOP | 1 PC  |
| 2    |       | TABLE LEG | 4 PCS |