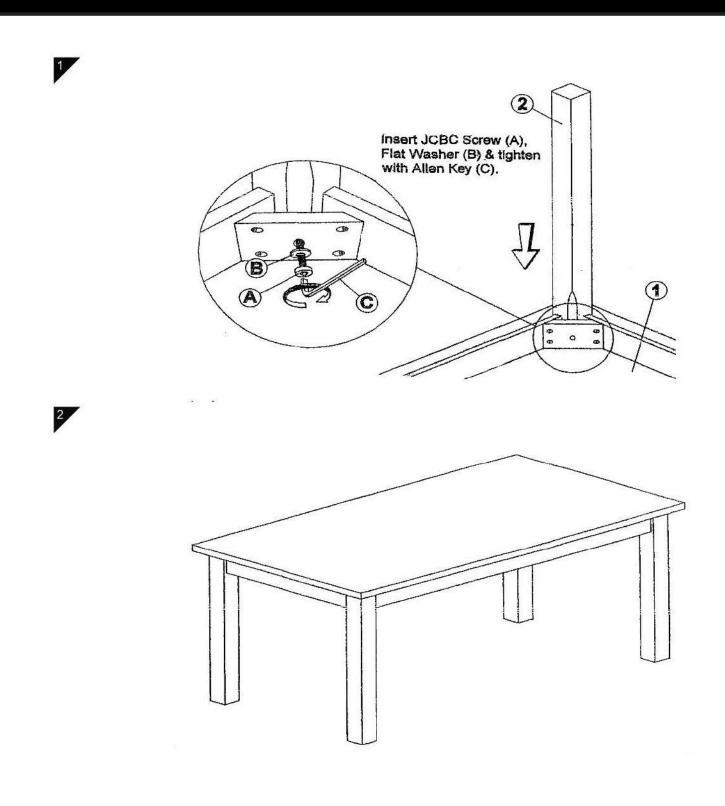

### CODING

- 143020
- 143018
- 143017 - 143019
- 143019

ISO 9001:2015

Read the instructions carefully. Remove all the wrappings, staples and straps from the carton. Refer to the hardware and furniture part list for guidance. Make sure that you have all the parts before you start assembling. Place all the wooden furniture parts on a clean, flat and soft surface, such as a carpet or rubbermat to prevent scratches.

#### CAUTION KEEP ALL THE PARTS OUT OF CHILDREN'S REACH.

| NO | РНОТО | HARDWARE LIST | QTY   |
|----|-------|---------------|-------|
| A  | 0     | JCBC SCREW    | 8 PCS |
| B  | 0     | FLAT WASHER   | 8 PCS |
| ©  |       | ALLEN KEY     | 1 PC  |

| ITEM | РНОТО | PART LIST | QTY   |
|------|-------|-----------|-------|
| 1    |       | TABLE TOP | 1 PC  |
| 2    |       | TABLE LEG | 4 PCS |