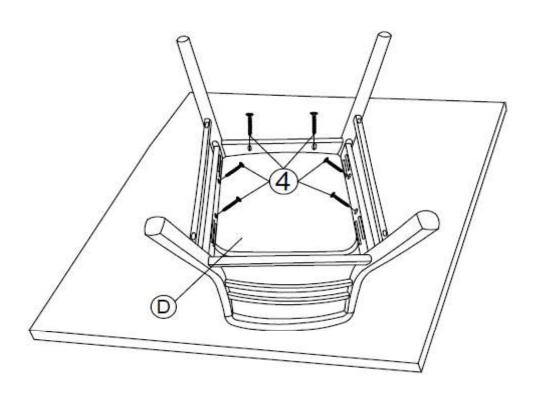

| ITEM | РНОТО | PART NAME             | QTY |
|------|-------|-----------------------|-----|
| А    |       | BACK REST             | 1   |
| В    |       | FRONT LEG             | 1   |
| С    |       | RAIL ( L & R)         | 2   |
| D    |       | SEAT                  | 1   |
| E    |       | RAIL SUPPORT ( L & R) | 2   |