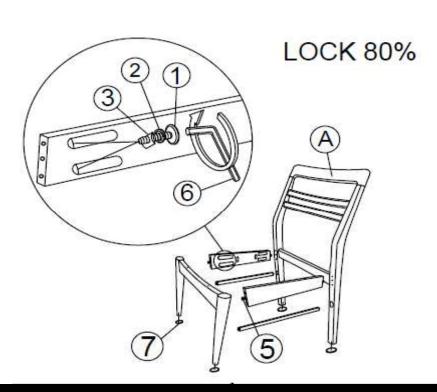

CAUTION KEEP ALL THE PARTS OUT OF REACH OF CHILDREN .

| ITEM | РНОТО       | HARDWARE NAME        | QTY |
|------|-------------|----------------------|-----|
| 1    | 0           | JCBB SCREW M6 X 60MM | 8   |
| 2    | <b>@</b>    | SPRING WASHER M6     | 8   |
| 3    | (O)         | NYLON-WASHER M6      | 8   |
| 4    | * CONTRACTO | C/B SCREW M4 X 32MM  | 10  |
| 5    |             | WOOD DOWEL M8 X 30MM | 4   |
| 6    |             | ALLEN KEY M4 X 100MM | 1   |
| 7    | 0           | PASTE PAD 20MM       | 4   |

| ITEM | РНОТО | PART NAME             | QTY |
|------|-------|-----------------------|-----|
| А    |       | BACK REST             | 1   |
| В    |       | FRONT LEG             | 1   |
| С    |       | RAIL ( L & R)         | 2   |
| D    |       | SEAT                  | 1   |
| E    |       | RAIL SUPPORT ( L & R) | 2   |