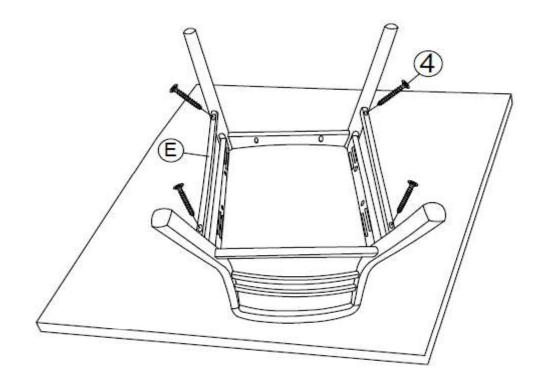

| ITEM | РНОТО | PART NAME             | QTY |
|------|-------|-----------------------|-----|
| А    |       | BACK REST             | 1   |
| В    |       | FRONT LEG             | 1   |
| С    |       | RAIL ( L & R)         | 2   |
| D    |       | SEAT                  | 1   |
| E    |       | RAIL SUPPORT ( L & R) | 2   |