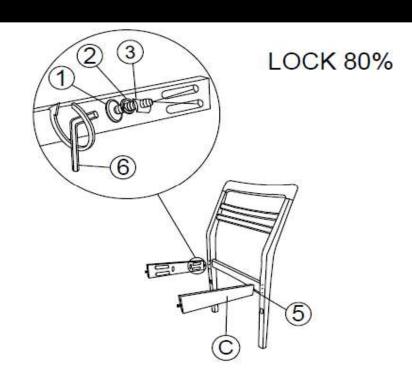

CAUTION KEEP ALL THE PARTS OUT OF REACH OF CHILDREN .

| ITEM | РНОТО       | HARDWARE NAME        | QTY |
|------|-------------|----------------------|-----|
| 1    | 0           | JCBB SCREW M6 X 60MM | 8   |
| 2    | <b>@</b>    | SPRING WASHER M6     | 8   |
| 3    | (O)         | NYLON-WASHER M6      | 8   |
| 4    | * CONTRACTO | C/B SCREW M4 X 32MM  | 10  |
| 5    |             | WOOD DOWEL M8 X 30MM | 4   |
| 6    |             | ALLEN KEY M4 X 100MM | 1   |
| 7    | 0           | PASTE PAD 20MM       | 4   |

| ITEM | РНОТО | PART NAME             | QTY |
|------|-------|-----------------------|-----|
| А    |       | BACK REST             | 1   |
| В    |       | FRONT LEG             | 1   |
| С    |       | RAIL ( L & R)         | 2   |
| D    |       | SEAT                  | 1   |
| E    |       | RAIL SUPPORT ( L & R) | 2   |