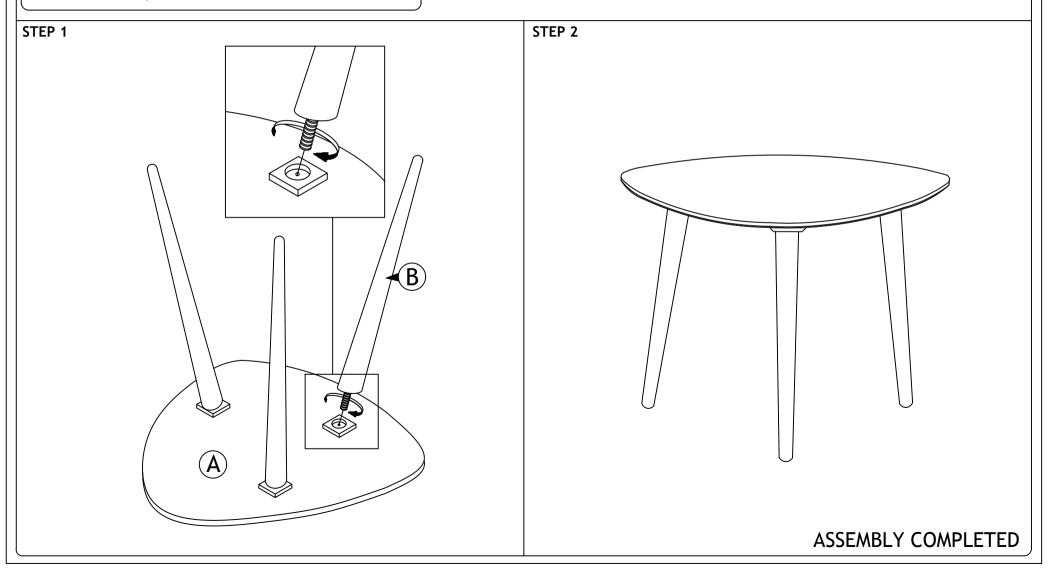

|      | PART LIST   |       |      | HARDWARE LIST |     |
|------|-------------|-------|------|---------------|-----|
| ITEM | DESCRIPTION | QTY   | ITEM | DESCRIPTION   | QTY |
| Α    | TABLE TOP   | 1 PC  |      |               |     |
| В    | TABLE LEG   | 3 PCS |      |               |     |