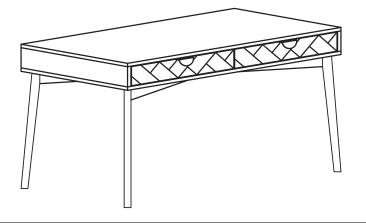

### CODING

-124065

ISO 9001:2015 Reg. No. 000435-1-MY-1-QMS

Read the instruction carefully. Remove all the wrapping material, staples and straps from the carton. Refer to the hardware and furniture part list for guidance. Be sure that you have all the parts before you start assembling. Place all the wooden furniture part on a clean and flat soft surface, such as carpet or rubberma to prevent from scratches.