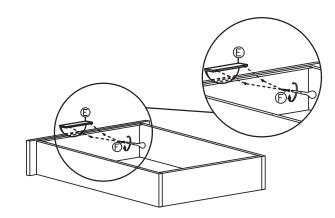

#### Caution KEEP ALL PARTS OUT OF REACH OF CHILDREN.

| ITEM               | HARDWARE LIST        | QTY |
|--------------------|----------------------|-----|
| $\textcircled{\ }$ | JCBC SCREW M6 X 50MM | 5   |
| B                  | SPRING WASHER 5/16"  | 5   |
| Ô                  | FLAT WASHER 5/16"    | 5   |
| D                  | ALLEN KEY M5         | 1   |
| Ē                  | HANDLE               | 2   |
| Ð                  | SCREW M3.5 X 20MM    | 4   |