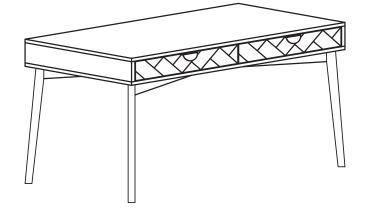

### CODING

-124065

ISO 9001:2015 Reg. No. 000435-1-MY-1-QMS

Read the instruction carefully. Remove all the wrapping material, staples and straps from the carton. Refer to the hardware and furniture part list for guidance. Be sure that you have all the parts before you start assembling. Place all the wooden furniture part on a clean and flat soft surface, such as carpet or rubberma to prevent from scratches.