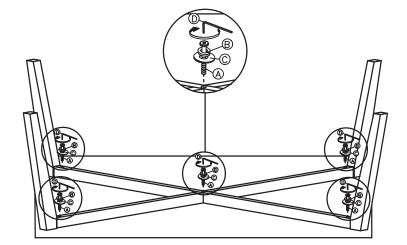

#### Caution KEEP ALL PARTS OUT OF REACH OF CHILDREN.

| ITEM               | HARDWARE LIST        | QTY |
|--------------------|----------------------|-----|
| $\textcircled{\ }$ | JCBC SCREW M6 X 50MM | 5   |
| B                  | SPRING WASHER 5/16"  | 5   |
| Ô                  | FLAT WASHER 5/16"    | 5   |
| D                  | ALLEN KEY M5         | 1   |
| Ē                  | HANDLE               | 2   |
| Ð                  | SCREW M3.5 X 20MM    | 4   |