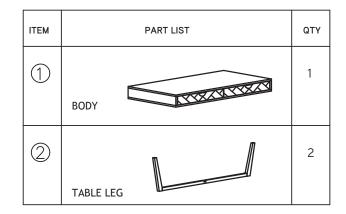

### CODING

-124065

ISO 9001:2015 Reg. No. 000435-1-MY-1-QMS

Read the instruction carefully. Remove all the wrapping material, staples and straps from the carton. Refer to the hardware and furniture part list for guidance. Be sure that you have all the parts before you start assembling. Place all the wooden furniture part on a clean and flat soft surface, such as carpet or rubberma to prevent from scratches.